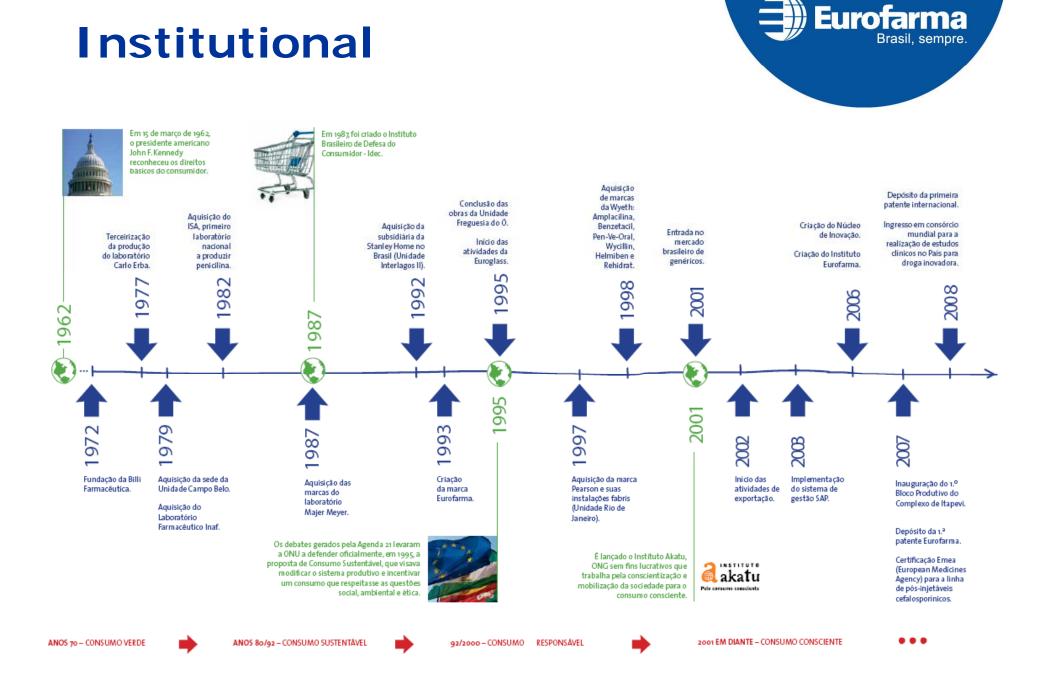

# Institutional

# Vision

"In 2015 we will be among the top three pharmaceutical companies in Brazil's market share with own innovative products and present with own brands, covering 90% of the Latin American market"

# **Business Units**

- ✓ Hospital
- ✓ Bidding
- Prescription Drugs
- ✓ Oncology

- ✓ Veterinary (Pearson)
- ✓ Generic Drugs
- ✓ Exportation
- ✓ Euroglass
- ✓ Outsourcing