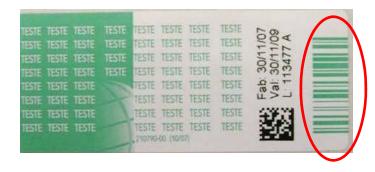

#### 1. C128 position

| / |                          | TESTE                   | TESTE<br>TESTE          | TESTE | TESTE                   | TESTE                   | TESTE<br>TESTE          | TESTE<br>TESTE          | 1/07<br>1/09<br>7 A        |
|---|--------------------------|-------------------------|-------------------------|-------|-------------------------|-------------------------|-------------------------|-------------------------|----------------------------|
|   | TES TE<br>TES E<br>TES E | TESTE<br>TESTE<br>TESTE | TESTE<br>TESTE<br>TESTE | TESTE | TESTE<br>TESTE<br>TESTE | TESTE<br>TESTE<br>TESTE | TESTE<br>TESTE<br>TESTE | TESTE<br>TESTE<br>TESTE | b 30/1<br>al 30/1<br>11347 |
|   | TETE                     | TESTE                   | TESTE                   |       | TESTE                   | TESTE<br>TESTE          | TESTE<br>TESTE          | TESTE                   | 2°50<br>370                |
|   |                          | TESTE                   | TESTE                   |       | TESTE<br>,210790        | TESTE<br>00 (10/0       |                         | TESTE                   | 213                        |

#### 2. C128 position change