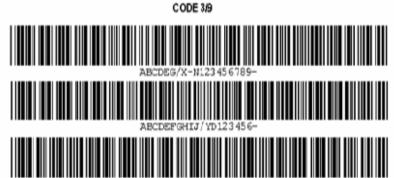

#### 60 alphanumeric characters

XXYY-123456789-1244

ABCDEGX-N 123456789-ABCDEFGHIJYD123456-5XXYY-123456789-1244

DATA MATRIX

ABCDEG/X-N123456789-ABCDEFGHIJ/YD123456-5XXYY-123456789-1244