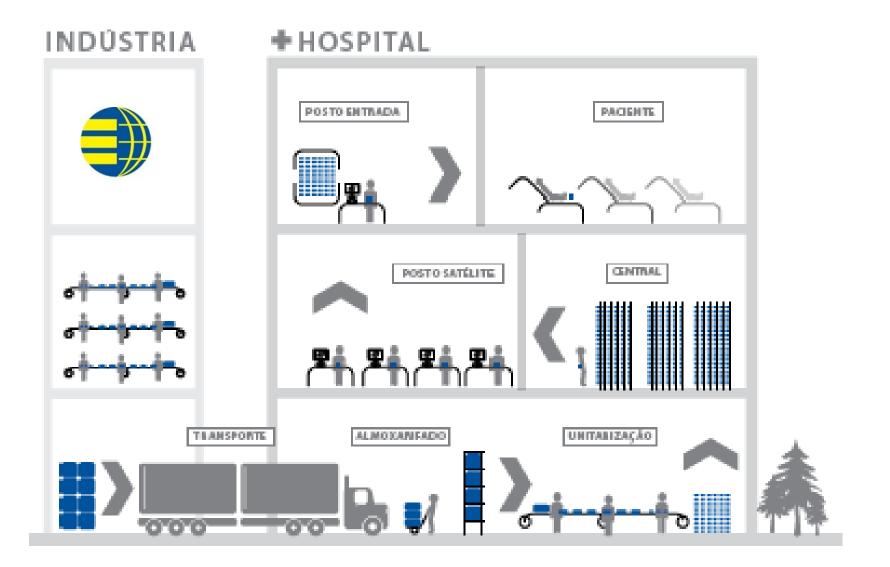

# Hospital Division Traceability Pioneer

#### **70 Sellers Representatives**

 Portfolio: antibiotics, anti-ulcer, anesthetics, anticoagulants and antiinflammatory.

 Attending Hospitals needs, Eurofarma has implemented GS1 DataMatrix on primary packaging.

Service: Safer Eurofarma Products.

# Implement the 2-dimensional coding system in all labeling equipment of hospitals products line.