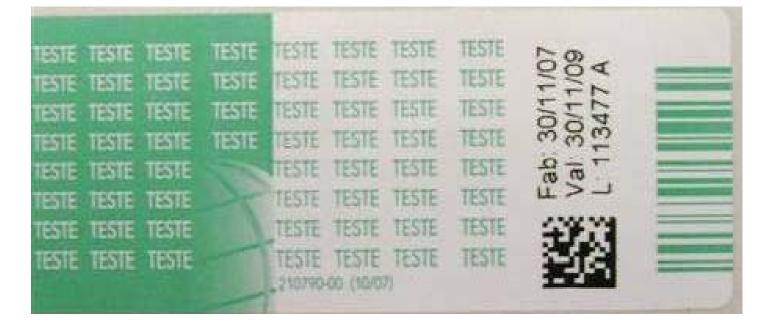

#### 1. C128 position

| / |                          | TESTE                   | TESTE<br>TESTE          | TESTE | TESTE                   | TESTE                   | TESTE<br>TESTE          | TESTE<br>TESTE          | 1/07<br>1/09<br>7 A        |
|---|--------------------------|-------------------------|-------------------------|-------|-------------------------|-------------------------|-------------------------|-------------------------|----------------------------|
|   | TES TE<br>TES E<br>TES E | TESTE<br>TESTE<br>TESTE | TESTE<br>TESTE<br>TESTE | TESTE | TESTE<br>TESTE<br>TESTE | TESTE<br>TESTE<br>TESTE | TESTE<br>TESTE<br>TESTE | TESTE<br>TESTE<br>TESTE | b 30/1<br>al 30/1<br>11347 |
|   | TETE                     | TESTE                   | TESTE                   |       | TESTE                   | TESTE<br>TESTE          | TESTE<br>TESTE          | TESTE                   | 2°50<br>370                |
|   |                          | TESTE                   | TESTE                   |       | TESTE<br>,210790        | TESTE<br>00 (10/0       |                         | TESTE                   | 213                        |

#### 2. C128 position change