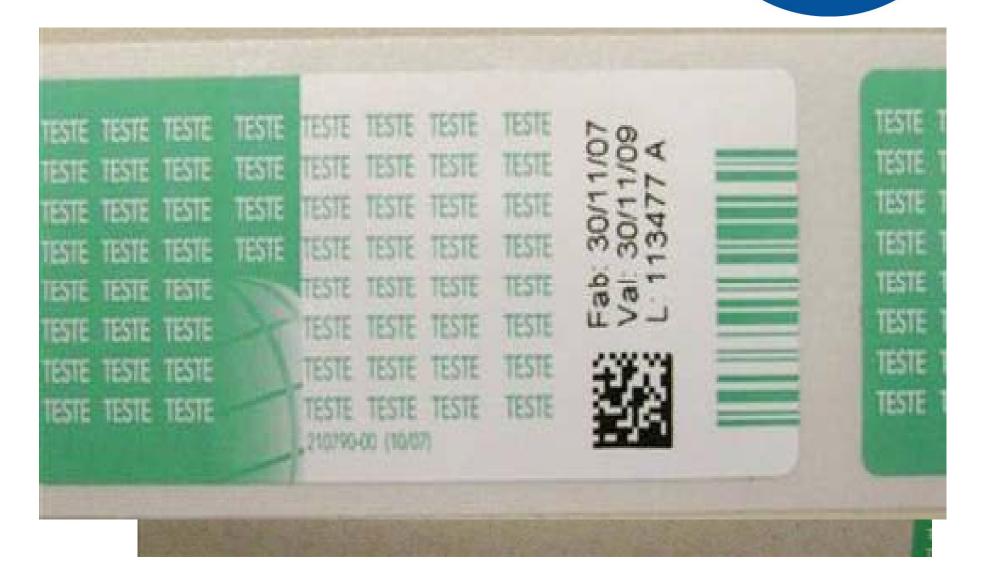

#### 1. C128 position

| / |                          | TESTE                   | TESTE<br>TESTE          | TESTE | TESTE                   | TESTE                   | TESTE<br>TESTE          | TESTE<br>TESTE          | 1/07<br>1/09<br>7 A        |
|---|--------------------------|-------------------------|-------------------------|-------|-------------------------|-------------------------|-------------------------|-------------------------|----------------------------|
|   | TES TE<br>TES E<br>TES E | TESTE<br>TESTE<br>TESTE | TESTE<br>TESTE<br>TESTE | TESTE | TESTE<br>TESTE<br>TESTE | TESTE<br>TESTE<br>TESTE | TESTE<br>TESTE<br>TESTE | TESTE<br>TESTE<br>TESTE | b 30/1<br>al 30/1<br>11347 |
|   | TETE                     | TESTE                   | TESTE                   |       | TESTE                   | TESTE<br>TESTE          | TESTE<br>TESTE          | TESTE                   | 2°50<br>370                |
|   |                          | TESTE                   | TESTE                   |       | TESTE<br>,210790        | TESTE<br>00 (10/0       |                         | TESTE                   | 213                        |

#### 2. C128 position change