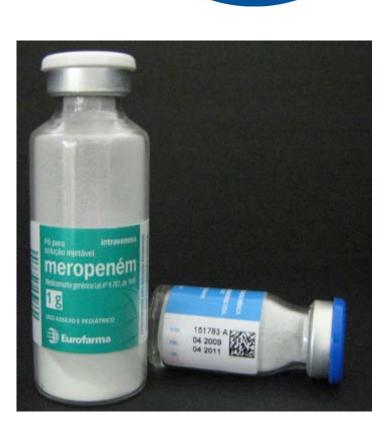

#### **70 Sellers Representatives**

 Portfolio: antibiotics, anti-ulcer, anesthetics, anticoagulants and antiinflammatory.

 Attending Hospitals needs, Eurofarma has implemented GS1 DataMatrix on primary packaging.

# **Technical Information**

(01) GTIN = 07891317210290
(11) Production = 301108
(17) Expiry = 101100
(10) Lot/Batch = 113477A

0107891317210290113011081710110010113477A