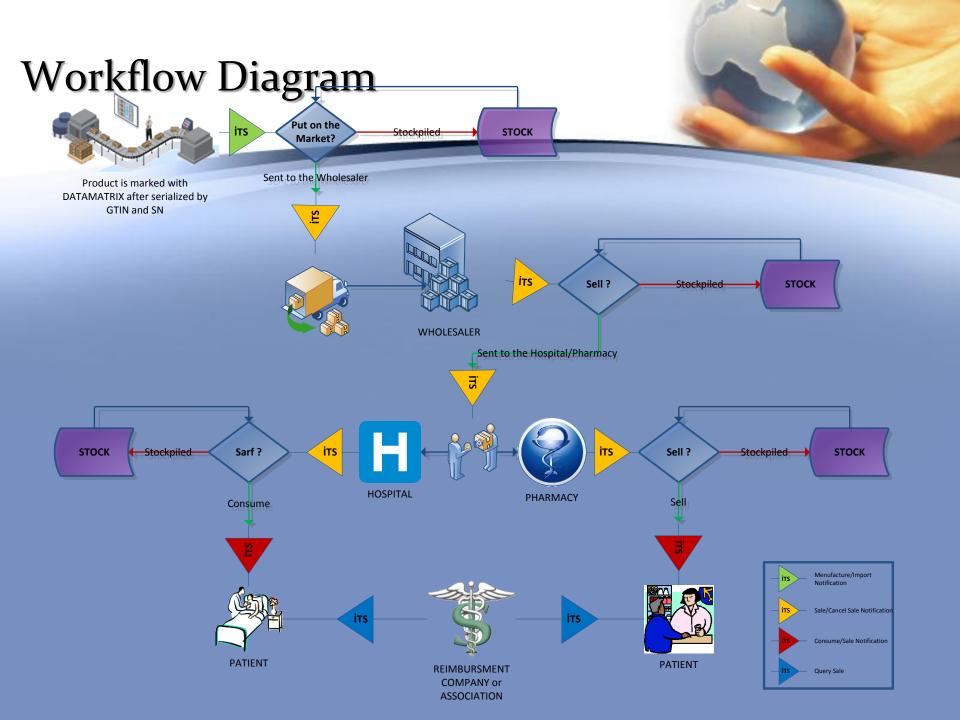

## What is İTS?

The Turkish "Pharmaceuticals Track and Trace System" (generally abbreviated as ITS) defines the infrastructure constructed to track and trace all units belonging to each pharmaceutical product in Turkey. ITS is an application of the infrastructure that is known as "Track & Trace" in the literature. Datamatrix code is used instead of formerly used barcode to ensure the uniqueness of the units. Every single step and action of the unit in the supply chain are gathered by web services to provide the traceability.

#### **WHOLESALER**

- Purchase Not.
- Return Not.
- Sale Not.
- Cancel Sale Not.
- Deactivation Not.
- Product Verification

#### HOSPITAL

- Purchase Not.
- Return Not.
- Consume Not.
- Deactivation Not.
- Product Verification

#### **PHARMACY**

- Purchase Not.
- Return Not.
- Sale Not.
- Cancel Sale Not.
- Deactivation Not.
- Product Verification

#### **MANUFACTURER**

- Manufacture Not.
- Sale Not.
- Cancel Sale Not.
- Deactivation Not.
- Export Not.
- Product Verification

## REIMBURSMENT ASSOCIATION

Query Sale