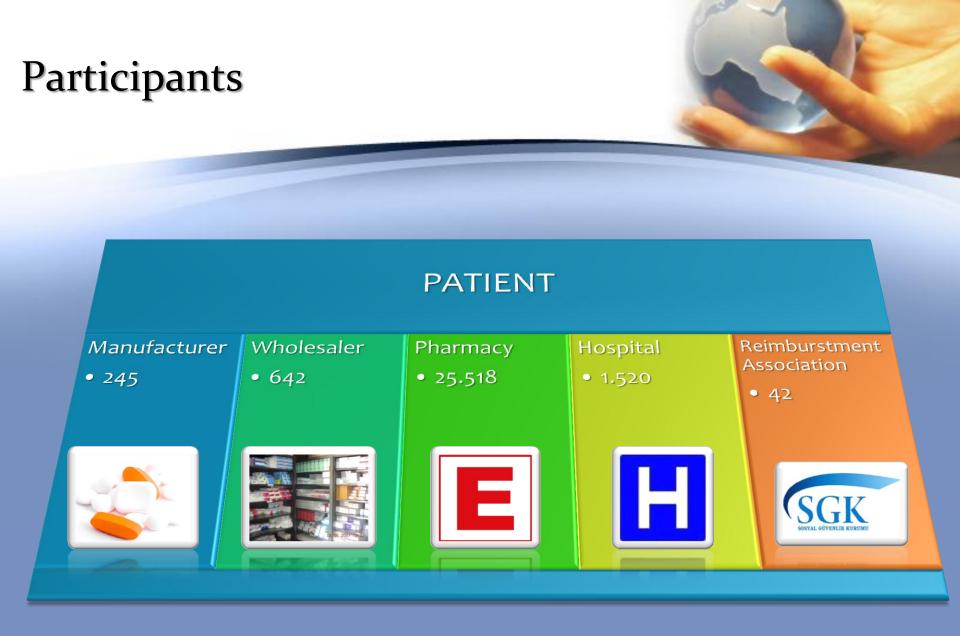

#### PARTICIPANT;

 A person, group, organization, or system who is affected by İTS actions