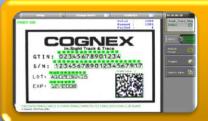

#### GTIN;

- Global Trade Item Number.
- Ensures the uniqueness of a drug universally. Unique number created by GS1 for a single trade item.

#### SN;

• Serialization Number printed on the box of a drug. GTIN and SN ensures the uniqueness of a single box.