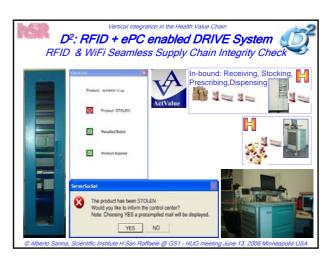

| Vertical Integration of the Pharma<br>Business Process: Hospitals         |  |
| đ                                                                                                                                 | DRIVE with RFID tags for Pharma Products                                  |  |
| PIPS<br>Transition                                                                                                                | Vertical Integration of the Pharma<br>Business Process: Patient Self-Care |  |
| © Alberto Sanna, Scientific Institute H San Raffaele @ GS1 - HUG meeting June 13, 2006 Minneapolis USA                            |                                                                           |  |



































































| Vertical Integration in the Health Value Chain The San Raffaele Foundation                             |                                                                           |  |
|--------------------------------------------------------------------------------------------------------|---------------------------------------------------------------------------|--|
| Case Studies, Business Process Re-engineering & Pilots                                                 |                                                                           |  |
| Qrìle                                                                                                  | Vertical Integration of the Pharma<br>Business Process: Hospitals         |  |
| ¢?