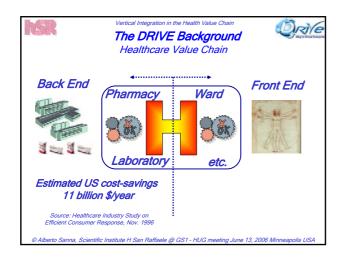

| Vertical Integration of the Pharma<br>Business Process: Hospitals         |  |
| đ                                                                                                                                 | DRIVE with RFID tags for Pharma Products                                  |  |
| PIPS<br>Transition                                                                                                                | Vertical Integration of the Pharma<br>Business Process: Patient Self-Care |  |
| © Alberto Sanna, Scientific Institute H San Raffaele @ GS1 - HUG meeting June 13, 2006 Minneapolis USA                            |                                                                           |  |



































































| Vertical Integration in the Health Value Chain The San Raffaele Foundation                             |                                                                           |  |
|--------------------------------------------------------------------------------------------------------|---------------------------------------------------------------------------|--|
| Case Studies, Business Process Re-engineering & Pilots                                                 |                                                                           |  |
| Qrìle                                                                                                  | Vertical Integration of the Pharma<br>Business Process: Hospitals