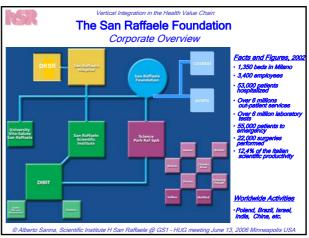

| Vertical Integration in the Health Value Chain The San Raffaele Foundation Case Studies, Business Process Re-engineering & Pilots |                                                                           |  |
|-----------------------------------------------------------------------------------------------------------------------------------|---------------------------------------------------------------------------|--|
| Qrìle                                                                                                                             | Vertical Integration of the Pharma<br>Business Process: Hospitals         |  |
| đ                                                                                                                                 | DRIVE with RFID tags fo