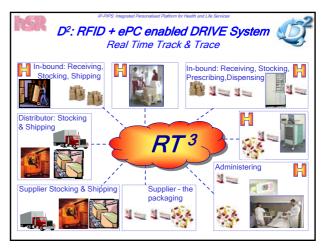

| Vertical Integration in the Health Value Chain The San Raffaele Foundation Case Studies, Business Process Re-engineering & Pilots |                                                                           |  |
|-----------------------------------------------------------------------------------------------------------------------------------|---------------------------------------------------------------------------|--|
| Qrìle                                                                                                                             | Vertical Integration of the Pharma<br>Business Process: Hospitals         |  |
| đ                                                                                                                                 | DRIVE with RFID tags for Pharma Products                                  |  |
| PIPS<br>Transition                                                                                                                | Vertical Integration of the Pharma<br>Business Process: Patient Self-Care |  |
| © Alberto Sanna, Scientific Institute H San Raffaele @ GS1 - HUG meeting June 13, 2006 Minneapolis USA                            |                                                                           |  |

| Vertical Integration in the Health Value Chain The San Raffaele Foundation                             |                                                                           |  |
|--------------------------------------------------------------------------------------------------------|---------------------------------------------------------------------------|--|
| Case Studies, Business Process Re-engineering & Pilots                                                 |                                                                           |  |
| Qrìle                                                                                                  | Vertical Integration of the Pharma<br>Business Process: Hospitals         |  |
| ¢?                                                                                                     | DRIVE with RFID tags for Pharma Products                                  |  |
| PIPES Provide State                                                                                    | Vertical Integration of the Pharma<br>Business Process: Patient Self-Care |  |
| © Alberto Sanna, Scientific Institute H San Raffaele @ GS1 - HUG meeting June 13, 2006 Minneapolis USA |                                                                           |  |