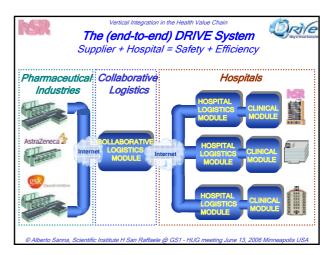

| Vertical Integration of the Pharma<br>Business Process: Hospitals         |  |
| đ                                                                                                                                 | DRIVE with RFID tags for Pharma Products                                  |  |
| PIPS<br>Transition                                                                                                                | Vertical Integration of the Pharma<br>Business Process: Patient Self-Care |  |
| © Alberto Sanna, Scientific Institute H San Raffaele @ GS1 - HUG meeting June 13, 2006 Minneapolis USA                            |                                                                           |  |



































































| Vertical Integration in the Health Value Chain The San Raffaele Foundation                             |                                                                           |  |
|--------------------------------------------------------------------------------------------------------|---------------------------------------------------------------------------|--|
| Case Studies, Business Process Re-engineering & Pilots                                                 |                                                                           |  |
| Qrìle                                                                                                  | Vertical Integration of the Pharma<br>Business Process: Hospitals         |  |
| ¢?