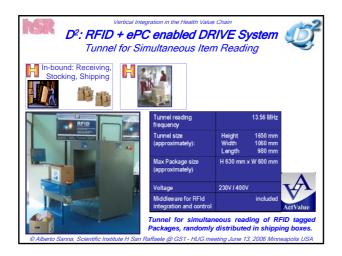

| Vertical Integration in the Health Value Chain The San Raffaele Foundation Case Studies, Business Process Re-engineering & Pilots |                                                                           |  |
|-----------------------------------------------------------------------------------------------------------------------------------|---------------------------------------------------------------------------|--|
| Qrìle                                                                                                                             | Vertical Integration of the Pharma<br>Business Process: Hospitals         |  |
| đ                                                                                                                                 | DRIVE with RFID tags for Pharma Products                                  |  |
| PIPS<br>Transition                                                                                                                | Vertical Integration of the Pharma<br>Business Process: Patient Self-Care |  |
| © Alberto Sanna, Scientific Institute H San Raffaele @ GS1 - HUG meeting June 13, 2006 Minneapolis USA                            |                                                                           |  |

| Vertical Integration in the Health Value Chain The San Raffaele Foundation                             |                                                                           |  |
|--------------------------------------------------------------------------------------------------------|---------------------------------------------------------------------------|--|
| Case Studies, Business Process Re-engineering & Pilots                                                 |                                                                           |  |
| Qrìle                                                                                                  | Vertical Integration of the Pharma<br>Business Process: Hospitals         |  |
| ¢?                                                                                                     | DRIVE with RFID tags for Pharma Products                                  |  |
| PIPES Provide State                                                                                    | Vertical Integration of the Pharma<br>Business Process: Patient Self-Care |  |
| © Alberto Sanna, Scientific Institute H San Raffaele @ GS1 - HUG meeting June 13, 2006 Minneapolis USA |                                                                           |  |