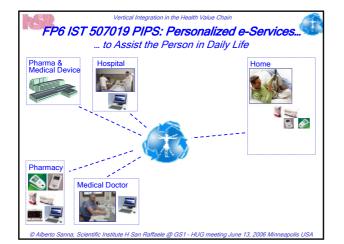

| Vertical Integration in the Health Value Chain The San Raffaele Foundation Case Studies, Business Process Re-engineering & Pilots |                                                                           |  |
|-----------------------------------------------------------------------------------------------------------------------------------|---------------------------------------------------------------------------|--|
| Qrìle                                                                                                                             | Vertical Integration of the Pharma<br>Business Process: Hospitals         |  |
| đ                                                                                                                                 | DRIVE with RFID tags for Pharma Products                                  |  |
| PIPS<br>Transition                                                                                                                | Vertical Integration of the Pharma<br>Business Process: Patient Self-Care |  |
| © Alberto Sanna, Scientific Institute H San Raffaele @ GS1 - HUG meeting June 13, 2006 Minneapolis USA                            |                                                                           |  |

| Vertical Integration in the Health Value Chain The San Raffaele Foundation                             |                                                                           |  |
|--------------------------------------------------------------------------------------------------------|---------------------------------------------------------------------------|--|
| Case Studies, Business Process Re-engineering & Pilots                                                 |                                                                           |  |
| Qrìle                                                                                                  | Vertical Integration of the Pharma<br>Business Process: Hospitals         |  |
| ¢?                                                                                                     | DRIVE with RFID tags for Pharma Products                                  |  |
| PIPES Provide State                                                                                    | Vertical Integration of the Pharma<br>Business Process: Patient Self-Care |  |
| © Alberto Sanna, Scientific Institute H San Raffaele @ GS1 - HUG meeting June 13, 2006 Minneapolis USA |                                                                           |  |