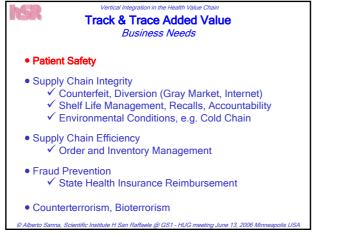

| Vertical Integration in the Health Value Chain The San Raffaele Foundation Case Studies, Business Process Re-engineering & Pilots |                                                                           |  |
|-----------------------------------------------------------------------------------------------------------------------------------|---------------------------------------------------------------------------|--|
| Qrìle                                                                                                                             | Vertical Integration of the Pharma<br>Business Process: Hospitals         |  |
| đ                                                                                                                                 | DRIVE with RFID tags for