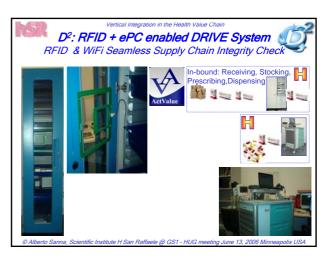

| Vertical Integration of the Pharma<br>Business Process: Hospitals         |  |
| đ                                                                                                                                 | DRIVE with RFID tags for Pharma Products                                  |  |
| PIPS<br>Transition                                                                                                                | Vertical Integration of the Pharma<br>Business Process: Patient Self-Care |  |
| © Alberto Sanna, Scientific Institute H San Raffaele @ GS1 - HUG meeting June 13, 2006 Minneapolis USA                            |                                                                           |  |



































































| Vertical Integration in the Health Value Chain The San Raffaele Foundation                             |                                                                           |  |
|--------------------------------------------------------------------------------------------------------|---------------------------------------------------------------------------|--|
| Case Studies, Business Process Re-engineering & Pilots                                                 |                                                                           |  |
| Qrìle                                                                                                  | Vertical Integration of the Pharma<br>Business Process: Hospitals         |  |
| ¢?