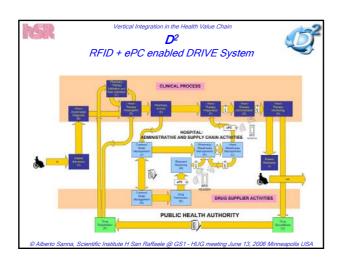

| Vertical Integration of the Pharma<br>Business Process: Hospitals         |  |
| đ                                                                                                                                 | DRIVE with RFID tags for Pharma Products                                  |  |
| PIPS<br>Transition                                                                                                                | Vertical Integration of the Pharma<br>Business Process: Patient Self-Care |  |
| © Alberto Sanna, Scientific Institute H San Raffaele @ GS1 - HUG meeting June 13, 2006 Minneapolis USA                            |                                                                           |  |



































































| Vertical Integration in the Health Value Chain The San Raffaele Foundation                             |                                                                           |  |
|--------------------------------------------------------------------------------------------------------|---------------------------------------------------------------------------|--|
| Case Studies, Business Process Re-engineering & Pilots                                                 |                                                                           |  |
| Qrìle                                                                                                  | Vertical Integration of the Pharma<br>Business Process: Hospitals         |  |
| ¢?