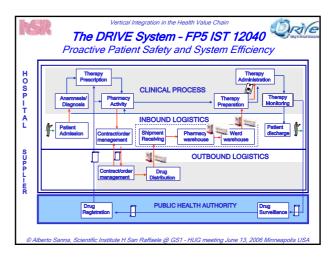

| Vertical Integration of the Pharma<br>Business Process: Hospitals         |  |
| đ                                                                                                                                 | DRIVE with RFID tags for Pharma Products                                  |  |
| PIPS<br>Transition                                                                                                                | Vertical Integration of the Pharma<br>Business Process: Patient Self-Care |  |
| © Alberto Sanna, Scientific Institute H San Raffaele @ GS1 - HUG meeting June 13, 2006 Minneapolis USA                            |                                                                           |  |



































































| Vertical Integration in the Health Value Chain The San Raffaele Foundation                             |                                                                           |  |
|--------------------------------------------------------------------------------------------------------|---------------------------------------------------------------------------|--|
| Case Studies, Business Process Re-engineering & Pilots                                                 |                                                                           |  |
| Qrìle                                                                                                  | Vertical Integration of the Pharma<br>Business Process: Hospitals         |  |