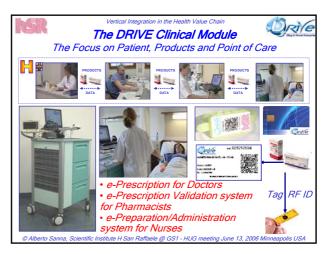

| Vertical Integration of the Pharma<br>Business Process: Hospitals         |  |
| đ                                                                                                                                 | DRIVE with RFID tags for Pharma Products                                  |  |
| PIPS<br>Transition                                                                                                                | Vertical Integration of the Pharma<br>Business Process: Patient Self-Care |  |
| © Alberto Sanna, Scientific Institute H San Raffaele @ GS1 - HUG meeting June 13, 2006 Minneapolis USA                            |                                                                           |  |



































































| Vertical Integration in the Health Value Chain The San Raffaele Foundation                             |                                                                           |  |
|--------------------------------------------------------------------------------------------------------|---------------------------------------------------------------------------|--|
| Case Studies, Business Process Re-engineering & Pilots                                                 |                                                                           |  |
| Qrìle                                                                                                  | Vertical Integration of the Pharma<br>Business Process: Hospitals         |  |
| ¢?