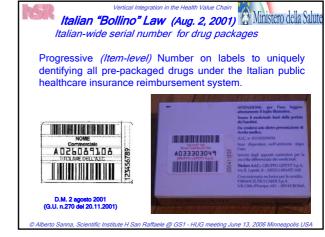

| Vertical Integration of the Pharma<br>Business Process: Hospitals         |  |
| đ                                                                                                                                 | DRIVE with RFID tags for Pharma Products                                  |  |
| PIPS<br>Transition                                                                                                                | Vertical Integration of the Pharma<br>Business Process: Patient Self-Care |  |
| © Alberto Sanna, Scientific Institute H San Raffaele @ GS1 - HUG meeting June 13, 2006 Minneapolis USA                            |                                                                           |  |



































































| Vertical Integration in the Health Value Chain The San Raffaele Foundation                             |                                                                           |  |
|--------------------------------------------------------------------------------------------------------|---------------------------------------------------------------------------|--|
| Case Studies, Business Process Re-engineering & Pilots                                                 |                                                                           |  |
| Qrìle                                                                                                  | Vertical Integration of the Pharma<br>Business Process: Hospitals         |  |
| ¢?