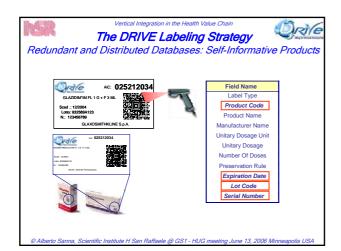

| Vertical Integration of the Pharma<br>Business Process: Hospitals         |  |
| đ                                                                                                                                 | DRIVE with RFID tags for Pharma Products                                  |  |
| PIPS<br>Transition                                                                                                                | Vertical Integration of the Pharma<br>Business Process: Patient Self-Care |  |
| © Alberto Sanna, Scientific Institute H San Raffaele @ GS1 - HUG meeting June 13, 2006 Minneapolis USA                            |                                                                           |  |



































































| Vertical Integration in the Health Value Chain The San Raffaele Foundation                             |                                                                           |  |
|--------------------------------------------------------------------------------------------------------|---------------------------------------------------------------------------|--|
| Case Studies, Business Process Re-engineering & Pilots                                                 |                                                                           |  |
| Qrìle                                                                                                  | Vertical Integration of the Pharma<br>Business Process: Hospitals         |  |
| ¢?