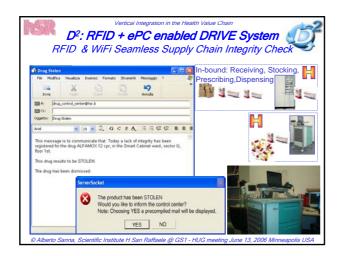

| Vertical Integration of the Pharma<br>Business Process: Hospitals         |  |
| đ                                                                                                                                 | DRIVE with RFID tags for Pharma Products                                  |  |
| PIPS<br>Transition                                                                                                                | Vertical Integration of the Pharma<br>Business Process: Patient Self-Care |  |
| © Alberto Sanna, Scientific Institute H San Raffaele @ GS1 - HUG meeting June 13, 2006 Minneapolis USA                            |                                                                           |  |



































































| Vertical Integration in the Health Value Chain The San Raffaele Foundation                             |                                                                           |  |
|--------------------------------------------------------------------------------------------------------|---------------------------------------------------------------------------|--|
| Case Studies, Business Process Re-engineering & Pilots                                                 |                                                                           |  |
| Qrìle                                                                                                  | Vertical Integration of the Pharma<br>Business Process: Hospitals         |  |
| ¢?