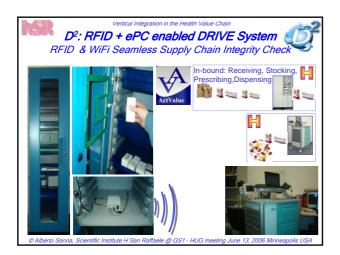

| Vertical Integration of the Pharma<br>Business Process: Hospitals         |  |
| đ                                                                                                                                 | DRIVE with RFID tags for Pharma Products                                  |  |
| PIPS<br>Transition                                                                                                                | Vertical Integration of the Pharma<br>Business Process: Patient Self-Care |  |
| © Alberto Sanna, Scientific Institute H San Raffaele @ GS1 - HUG meeting June 13, 2006 Minneapolis USA                            |                                                                           |  |



































































| Vertical Integration in the Health Value Chain The San Raffaele Foundation                             |                                                                           |  |
|--------------------------------------------------------------------------------------------------------|---------------------------------------------------------------------------|--|
| Case Studies, Business Process Re-engineering & Pilots                                                 |                                                                           |  |
| Qrìle                                                                                                  | Vertical Integration of the Pharma<br>Business Process: Hospitals         |  |
| ¢?