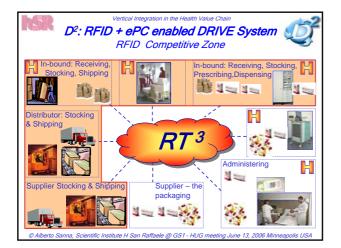

| Vertical Integration in the Health Value Chain The San Raffaele Foundation Case Studies, Business Process Re-engineering & Pilots |                                                                           |  |
|-----------------------------------------------------------------------------------------------------------------------------------|---------------------------------------------------------------------------|--|
| Qrìle                                                                                                                             | Vertical Integration of the Pharma<br>Business Process: Hospitals         |  |
| đ                                                                                                                                 | DRIVE with RFID tags for Pharma Products                                  |  |
| PIPS<br>Transition                                                                                                                | Vertical Integration of the Pharma<br>Business Process: Patient Self-Care |  |
| © Alberto Sanna, Scientific Institute H San Raffaele @ GS1 - HUG meeting June 13, 2006 Minneapolis USA                            |                                                                           |  |

| Vertical Integration in the Health Value Chain The San Raffaele Foundation                             |                                                                           |  |
|--------------------------------------------------------------------------------------------------------|---------------------------------------------------------------------------|--|
| Case Studies, Business Process Re-engineering & Pilots                                                 |                                                                           |  |
| Qrìle                                                                                                  | Vertical Integration of the Pharma<br>Business Process: Hospitals         |  |
| ¢?                                                                                                     | DRIVE with RFID tags for Pharma Products                                  |  |
| PIPES Provide State                                                                                    | Vertical Integration of the Pharma<br>Business Process: Patient Self-Care |  |
| © Alberto Sanna, Scientific Institute H San Raffaele @ GS1 - HUG meeting June 13, 2006 Minneapolis USA |                                                                           |  |