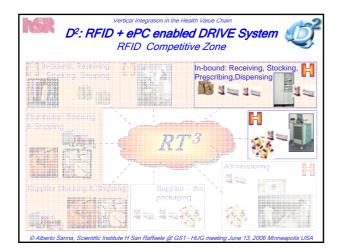

| Vertical Integration of the Pharma<br>Business Process: Hospitals         |  |
| đ                                                                                                                                 | DRIVE with RFID tags for Pharma Products                                  |  |
| PIPS<br>Transition                                                                                                                | Vertical Integration of the Pharma<br>Business Process: Patient Self-Care |  |
| © Alberto Sanna, Scientific Institute H San Raffaele @ GS1 - HUG meeting June 13, 2006 Minneapolis USA                            |                                                                           |  |



































































| Vertical Integration in the Health Value Chain The San Raffaele Foundation                             |                                                                           |  |
|--------------------------------------------------------------------------------------------------------|---------------------------------------------------------------------------|--|
| Case Studies, Business Process Re-engineering & Pilots                                                 |                                                                           |  |
| Qrìle                                                                                                  | Vertical Integration of the Pharma<br>Business Process: Hospitals         |  |
| ¢?