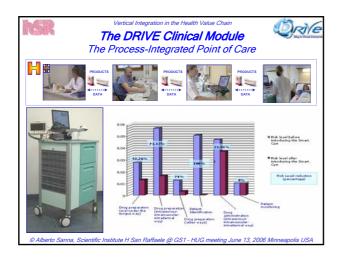

| Vertical Integration of the Pharma<br>Business Process: Hospitals         |  |
| đ                                                                                                                                 | DRIVE with RFID tags for Pharma Products                                  |  |
| PIPS<br>Transition                                                                                                                | Vertical Integration of the Pharma<br>Business Process: Patient Self-Care |  |
| © Alberto Sanna, Scientific Institute H San Raffaele @ GS1 - HUG meeting June 13, 2006 Minneapolis USA                            |                                                                           |  |



































































| Vertical Integration in the Health Value Chain The San Raffaele Foundation                             |                                                                           |  |
|--------------------------------------------------------------------------------------------------------|---------------------------------------------------------------------------|--|
| Case Studies, Business Process Re-engineering & Pilots                                                 |                                                                           |  |
| Qrìle                                                                                                  | Vertical Integration of the Pharma<br>Business Process: Hospitals         |  |
| ¢?