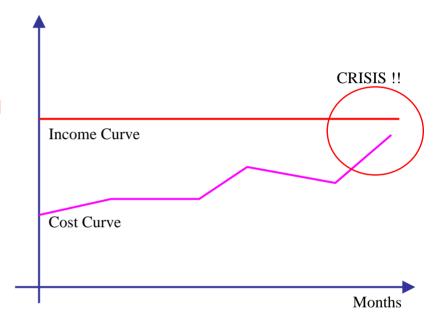

## Some Current Numbers

- The Government Spending Budget and Pharmaceuticals was increased 100%, from 37M US\$ to 74M US\$. 25% of this expenses was recognized to not know were it finish.
- Common Inventory Visibility in Public Hospitals are around 70% or less (in front of 98% in retail), with annual budget near to 2M US\$ in pharmaceuticals spending.
- Traceability it's something that don't exist, in a concrete and solid way.
- Estimates from Cenabast (Public Healthcare Distribution Center) talk about 400.000 US\$ lost annually due product expiration and weak control of it. Public Hospitals also reports big numbers associated with this subject.

- What means this new Plan:
  - Very good process efficiency
  - Strong Cost Control and Tracking is the Key to be Profitable
  - Automation and technology where it's needed
  - Capacity to make comparisons between different Hospitals
  - Increase of 50% un Pharmaceuticals and Devices Budget