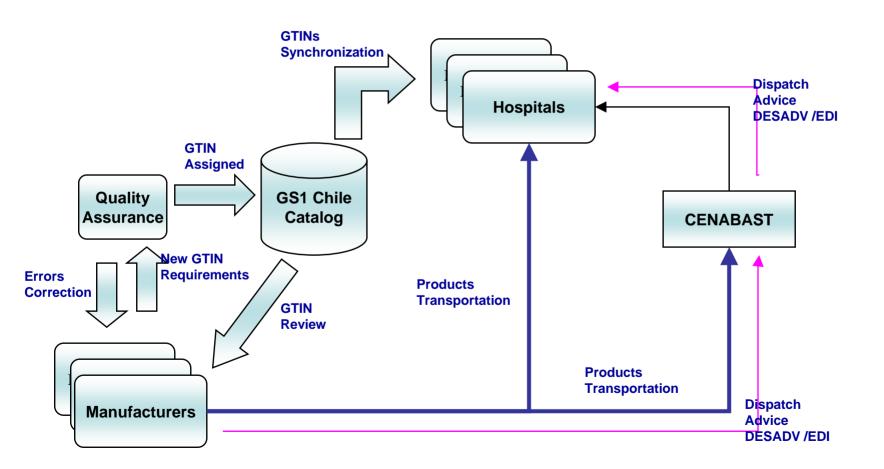

|                         |                            | 0 ESTUCHE  | DOLORUB CREMA<br>IBUPROFENO AL 5%<br>ANTIINFLA | NORMAL     | N        | В          | 37           |
| F-                                         | 10427/01                          | 27800004251241    | DUN-14        | 7800004251247           | 1                          | 5 CAJA     | DOLORUB CREMA<br>IBUPROFENO AL 5%<br>ANTIINFLA | NORMAL     | N        | E          |              |
| F-                                         | 10427/01                          | 37800004251248    | DUN-14        | 7800004251247           | 1                          | 4 CAJA     | DOLORUB CREMA<br>IBUPROFENO AL 5%<br>ANTIINFLA | NORMAL     | N        | E          |              |





## GS1 Chile Support Operation PHASE 1





## New Product Introduction Process



1. GTIN Assignment





# Status Summary of the Project





### Some KPIs ....

#### INVESTMENT TO DATE

♥ US\$ 450.000.-, for all the participants

#### CENABAST DIST CENTER

- Truck waiting and unload time from 4 hours to 1 hour
- People involved in reception from 4 persons to 1 person
- Lote and Expirity Date Coded and Automatic Capture
- Change of Stocks Management Policie to FEFO, guaranteed

#### CANCER INSTITUTE HOSPITAL

- Saving of 30% in woking time for Storage and Pharmacy personel
- Faster Truck unload time
- Detection of Early Product Expiration
- Guaranteed FEFO policie in Patient Prescription (on the Bed Side)

### And we are getting more ....





## Summary and Conclusions

#### PHASE 1:

- Code of Boxes and Units Base
- Code of