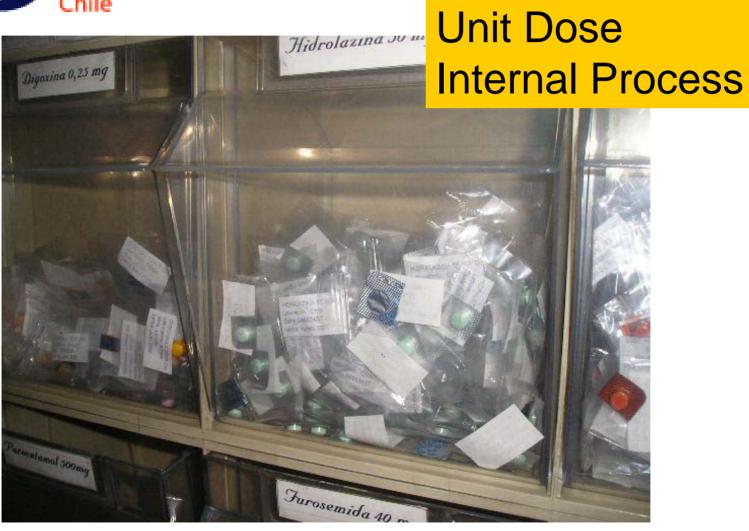

inister Representative



Regulatory Body



Public Social Security Organization



Chilean Buying Portal
Central for all Government Agencies

## Public Health System

- Hospital San Borja Arriarán (600 beds)
- Instituto del Cancer (350 beds)
- Hospital San Juan de Dios (650 beds)
- Hospital Roberto del Río (540 beds)
- Hospital Las Higueras, Talcahuano (410 beds)

## **Industry Support**

**Novofarma Dist Center (21% Market Share)** 

GRÜNENTHAL., BOEHRINGER INGELHEIM, BAGO S.A. (Argentino), PFIZER, ANDROMACO, ASTRAZENECA, LUMDBEK, NOVONODISK, J&J (Consumables Line)

#### **BayService Dist Center**

Alcon, Bristol-Myers Squibb, Pentafarma ( Fresenius, Alemania), Organon, Schering Plough, Wyeth, Bayer



## Before and After the Pilot





## **Pilot Status, 12 Months Before**

























#### TRAZA DE PRODUCTO EAN

**EDDIGO DE PRODUCTO** DESCRIPCION DE PRODUCTO

: 7800007268839

LABORATORIO/PROVEEDOR : LAB.CHILE S.A.

: CEFazolina

PRESENTACION

: CANASTO

| MOVIMIENTO                    |            |              | PRODUCTO