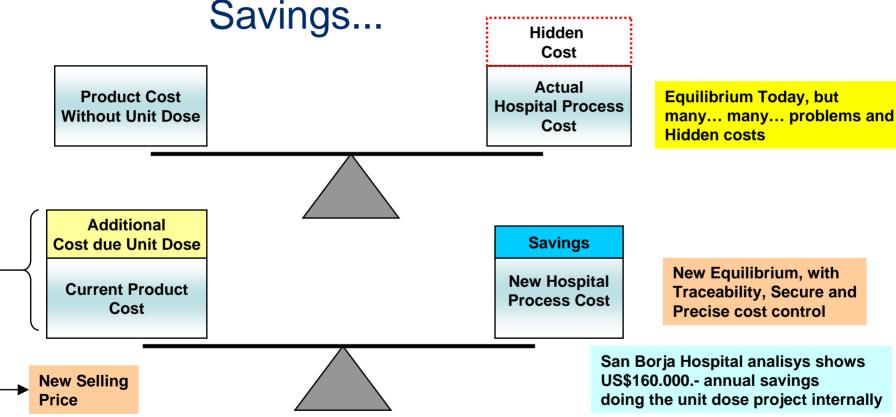

## Before and After the Pilot

## **Pilot Status, 12 Months Before**

Complete Traceability to the bed!!