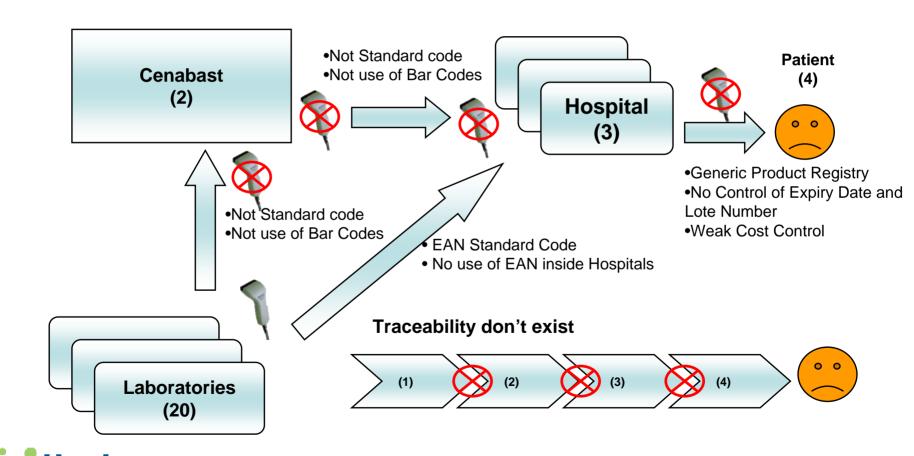

## Some Current Numbers

- The Government Spending Budget and Pharmaceuticals was increased 100%, from 37M US\$ to 74M US\$. 25% of this expenses was recognized to not know were it finish.
- Common Inventory Visibility in Public Hospitals are around 70% or less (in front of 98% in retail), with annual budget near to 2M US\$ in pharmaceuticals spending.
- Traceability it's something that don't exist, in a concrete and solid way.
- Estimates from Cenabast (Public Healthcare Distribution Center) talk about 400.000 US\$ lost annually due product expiration and weak control of it. Public Hospitals also reports big numbers associated with this subject.

Complete Traceability to the bed!!