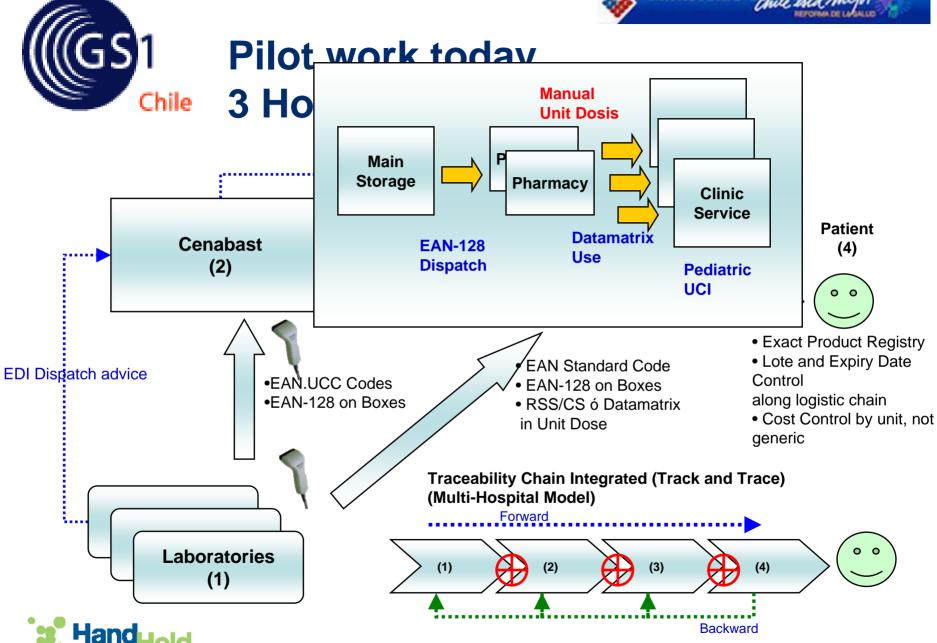

ter Representative



Regulatory Body



Public Social Security Organization



Chilean Buying Portal
Central for all Government Agencies

## Public Health System

- Hospital San Borja Arriarán (600 beds)
- Instituto del Cancer (350 beds)
- Hospital San Juan de Dios (650 beds)
- Hospital Roberto del Río (540 beds)
- Hospital Las Higueras, Talcahuano (410 beds)

## **Industry Support**

**Novofarma Dist Center (21% Market Share)** 

GRÜNENTHAL., BOEHRINGER INGELHEIM, BAGO S.A. (Argentino), PFIZER, ANDROMACO, ASTRAZENECA, LUMDBEK, NOVONODISK, J&J (Consumables Line)

#### **BayService Dist Center**

Alcon, Bristol-Myers Squibb, Pentafarma ( Fresenius, Alemania), Organon, Schering Plough, Wyeth, Bayer



## Before and After the Pilot





## **Pilot Status, 12 Months Before**

























#### TRAZA DE PRODUCTO EAN

**EDDIGO DE PRODUCTO** DESCRIPCION DE PRODUCTO

: 7800007268839

LABORATORIO/PROVEEDOR : LAB.CHILE S.A.

: CEFazolina

PRESENTACION

: CANASTO

| MOVIMIENTO                    |            |              | PRODUCTO