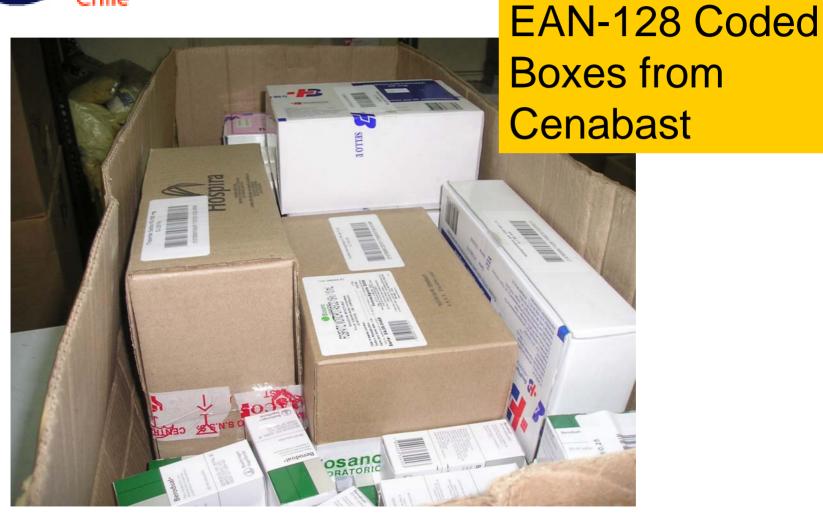

presentative



Regulatory Body



Public Social Security Organization



Chilean Buying Portal
Central for all Government Agencies

## Public Health System

- Hospital San Borja Arriarán (600 beds)
- Instituto del Cancer (350 beds)
- Hospital San Juan de Dios (650 beds)
- Hospital Roberto del Río (540 beds)
- Hospital Las Higueras, Talcahuano (410 beds)

## **Industry Support**

**Novofarma Dist Center (21% Market Share)** 

GRÜNENTHAL., BOEHRINGER INGELHEIM, BAGO S.A. (Argentino), PFIZER, ANDROMACO, ASTRAZENECA, LUMDBEK, NOVONODISK, J&J (Consumables Line)

#### **BayService Dist Center**

Alcon, Bristol-Myers Squibb, Pentafarma ( Fresenius, Alemania), Organon, Schering Plough, Wyeth, Bayer



## Before and After the Pilot





## **Pilot Status, 12 Months Before**

























#### TRAZA DE PRODUCTO EAN

**EDDIGO DE PRODUCTO** DESCRIPCION DE PRODUCTO

: 7800007268839

LABORATORIO/PROVEEDOR : LAB.CHILE S.A.

: CEFazolina

PRESENTACION

: CANASTO

| MOVIMIENTO                    |            |              | PRODUCTO