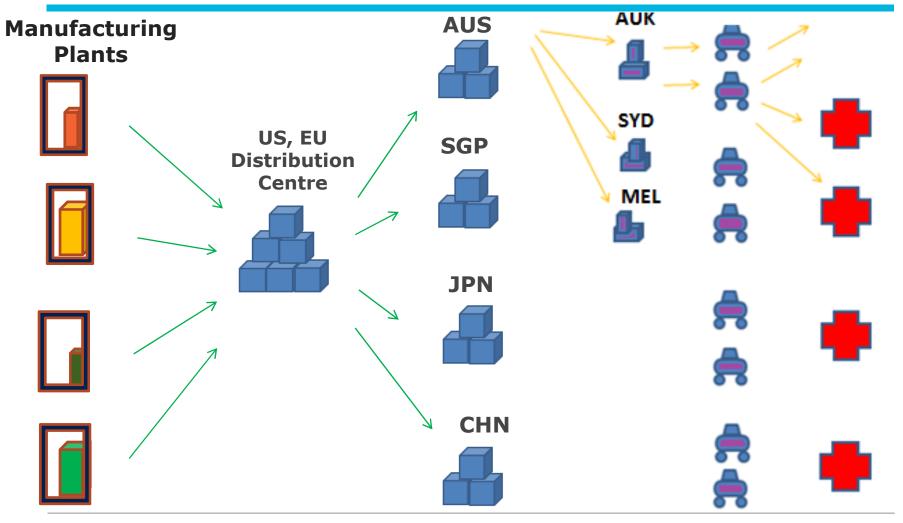

# How are devices being distributed?

# Trunk Stock – Rep Carry

# Medtronic Mobile Express