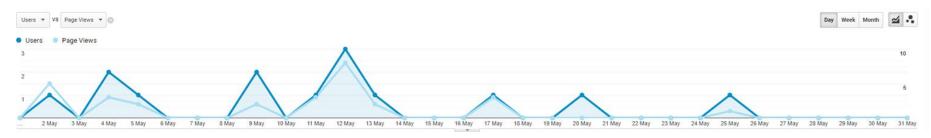

## Analytics Data - Events

Date range: May 2022

This slide focuses on the main metrics for the <u>Data Pool Recipient Implementation Manuals Repository</u>.

1 MANUAL UPLOADS 0 MANUAL DOWNLOADS

click performed on button to download manuals

## Analytics Data - Main Page

Date range: May 2022

Main page interaction data during the established analysis period.

| URL                                                                     | Users | Users<br>% last month | PageViews | PageViews<br>%last month |
|-------------------------------------------------------------------------|-------|-----------------------|-----------|--------------------------|
| /gdsn/data-pool-support-area/data-pool-recipient-implementation-manuals | 10    | +11%                  | 17        | +6.25%                   |