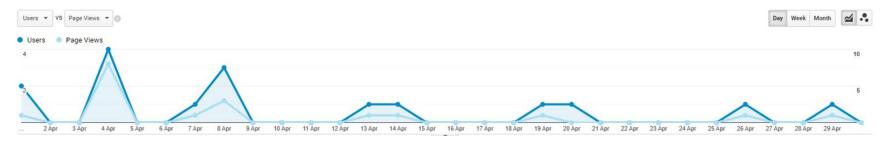

## Analytics Data - Main Page

Date range: April 2022

Main page interaction data during the established analysis period.

| URL                                                                     | Users | Users<br>% last month | PageViews | PageViews<br>%last month |
|-------------------------------------------------------------------------|-------|-----------------------|-----------|--------------------------|
| /gdsn/data-pool-support-area/data-pool-recipient-implementation-manuals | 9     | -37%                  | 16        | -43%                     |