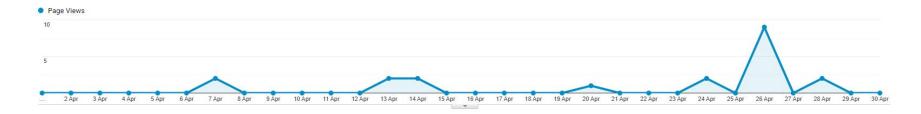

## Analytics Data - Main Page

Date range: April 2023

Main page interaction data during the established analysis period.

| URL                                                                     | Users | <b>Users</b><br>% last month | PageViews | PageViews<br>%last month |
|-------------------------------------------------------------------------|-------|------------------------------|-----------|--------------------------|
| /gdsn/data-pool-support-area/data-pool-recipient-implementation-manuals | 11    | -8                           | 20        | +5                       |