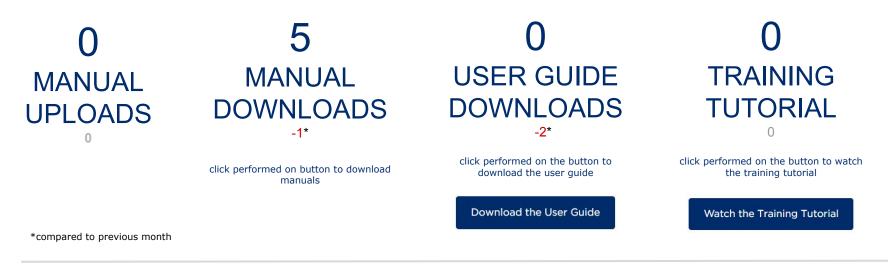

## Analytics Data - Events

Date range: April 2023

This slide focuses on the main metrics for the Data Pool Recipient Implementation Manuals Repository.