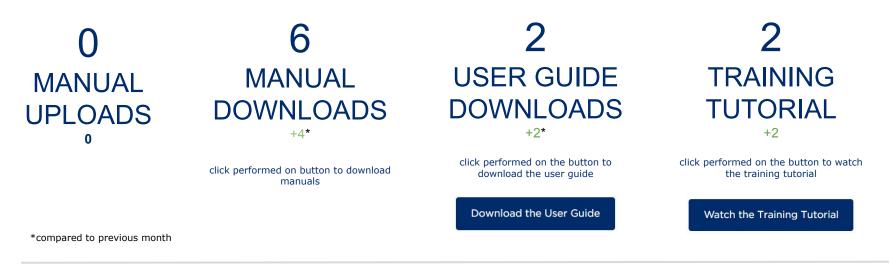

## Analytics Data - Events

Date range: December 2022

This slide focuses on the main metrics for the Data Pool Recipient Implementation Manuals Repository.