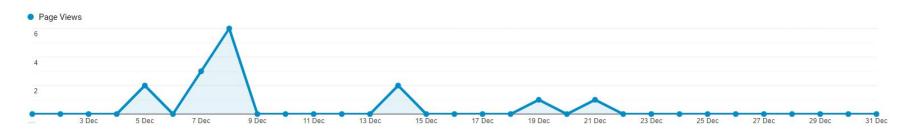

## Analytics Data - Main Page

Date range: December 2022

Main page interaction data during the established analysis period.

| URL                                                                     | Users | Users | PageViews | PageViews |
|-------------------------------------------------------------------------|-------|-------|-----------|-----------|
| /gdsn/data-pool-support-area/data-pool-recipient-implementation-manuals | 14    | +6    | 15        | +1        |