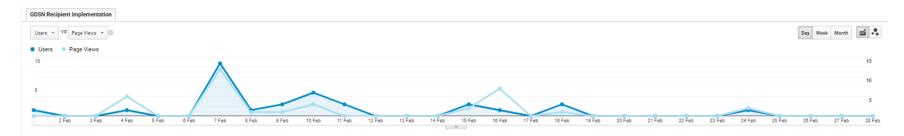

## Analytics Data - Main Page

Date range: February 2022

| URL                                                                     | Users | PageViews |
|-------------------------------------------------------------------------|-------|-----------|
| /gdsn/data-pool-support-area/data-pool-recipient-implementation-manuals | 16    | 29        |