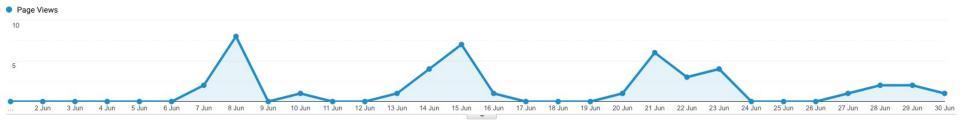

## Analytics Data - Main Page

Date range: June 2022

Main page interaction data during the established analysis period.

| URL                                                                     | Users | Users<br>% last month | PageViews | PageViews<br>%last month |
|-------------------------------------------------------------------------|-------|-----------------------|-----------|--------------------------|
| /gdsn/data-pool-support-area/data-pool-recipient-implementation-manuals | 10    | 0%                    | 44        | +158.82%                 |