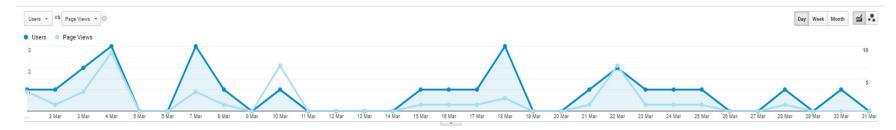

rformed on the button to download the user guide

Download the User Guide

**TRAINING TUTORIAL** 

-100%\*

click performed on the button to watch the training tutorial

Watch the Training Tutorial

\*compared to the previous month



## Analytics Data - Main Page

Date range: March 2022

Main page interaction data during the established analysis period.

| URL                                                                     | Users | Users<br>% last month | PageViews | PageViews<br>%last month |
|-------------------------------------------------------------------------|-------|-----------------------|-----------|--------------------------|
| /gdsn/data-pool-support-area/data-pool-recipient-implementation-manuals | 14    | -12.5%                | 28        | -3%                      |



The Global Language of Business

Note: Due to sampling, there may be some discrepancies.