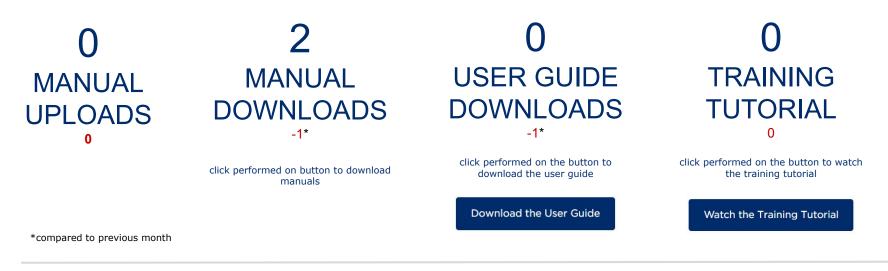

## Analytics Data - Events

Date range: November 2022

This slide focuses on the main metrics for the Data Pool Recipient Implementation Manuals Repository.