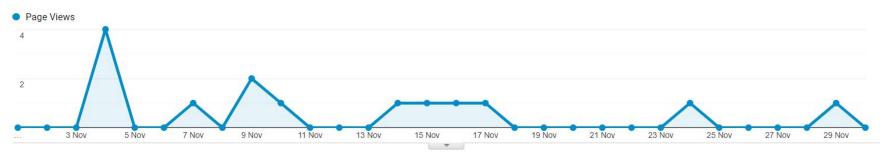

## Analytics Data - Main Page

Date range: November 2022

Main page interaction data during the established analysis period.

| URL                                                                     | Users | Users<br>% last month | PageViews | PageViews<br>%last month |
|-------------------------------------------------------------------------|-------|-----------------------|-----------|--------------------------|
| /gdsn/data-pool-support-area/data-pool-recipient-implementation-manuals | 8     | +1                    | 14        | +1                       |