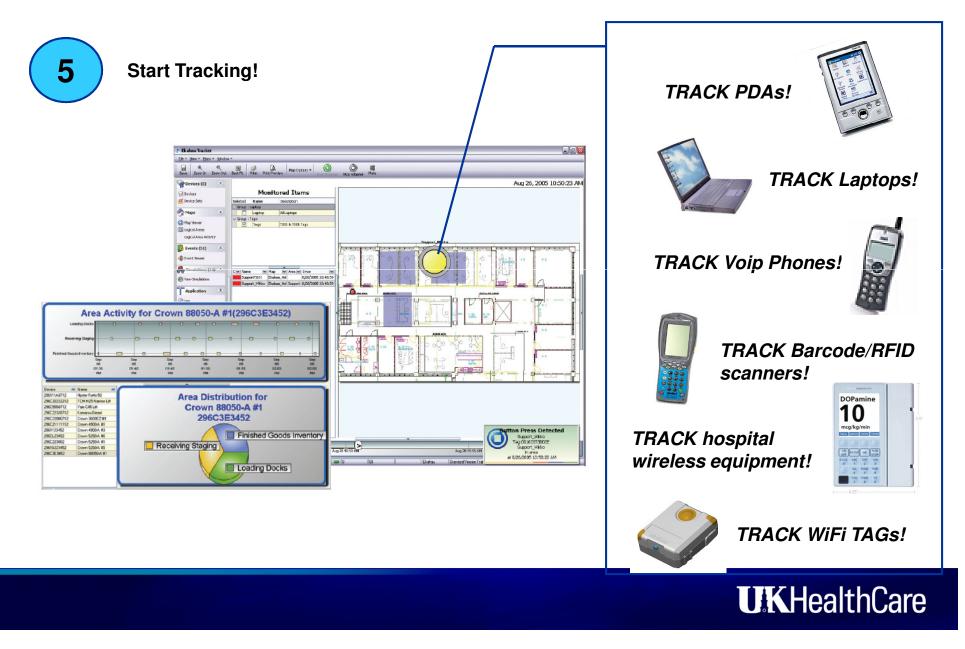

299483   | 03:55:42 PM Thu Mar | 1 PT3-3rd floor    |                | Button Press   | Vision Admin, 03:56:25 PM    |
| Show Clea       | V/heelchairs r  | heed            | 02:58:10 PM Thu Mar | 1 PT3-3rd floor    |                | Button Press   | Vision Admin, 02:58:28 PM    |
|                 | V/heelchairs r  | eed wheel2      | 02:57:22 PM Thu Mar | 1 PT3-3rd floor    |                | Button Press   | Vision Admin, 02:58:48 PM    |
|                 | Wheelchairs r   | need test3      | 10:17:48 AM Thu Ma  | r 1 PT3-3rd floor  |                | Button Press   | Vision Admin, 10:17:54 AM    |
|                 | Wheelchairs r   | need test6      | 11:24:52 AM Tue Ma  | r 1 PT3-3rd floor  |                | Button Press   | Vision Admin, 11:25:03 AM    |



## How Does It Work?







## WHY WE CHOSE EKAHAU ?

- 1. <u>OPEN</u> Wi-Fi RTLS works with any Wi-Fi vendor's network, as any standard Wi-Fi application
- 2. <u>EASY</u> to deploy Wi-Fi RTLS can be deployed over existing Wi-Fi network in less than an hour per 30 000 sqft hospital floor (example)
- 3. <u>ACCURATE</u> Wi-Fi RTLS does NOT require additional hardware infrastructure



## **YES! Hospitals Need Asset Tracking**



### **USED WHEELCHAIRS - FOR SALE**



# Use of RFID in the Future

- Patient safety
- Interface between system and ADT
- Traceability of patients, supplies and equipment
- Monitoring of temperature of supplies
   during shipment
- Addition of semi-active tags for equipment
- Increase TJC inspection compliance