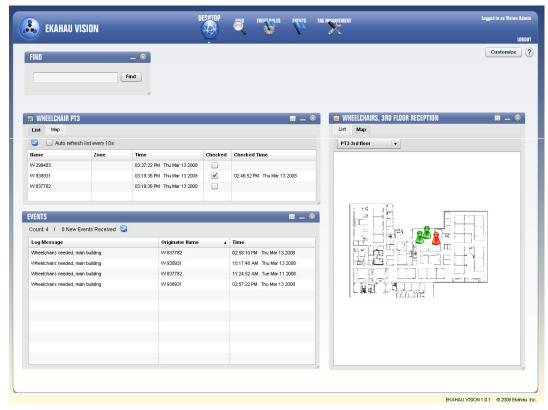

# Desktop

Customizable View, where users can display the most frequently requested location information

- Searches and Item Lists in map or list format
- Alerts and notifications
- User's location
- Quick Find