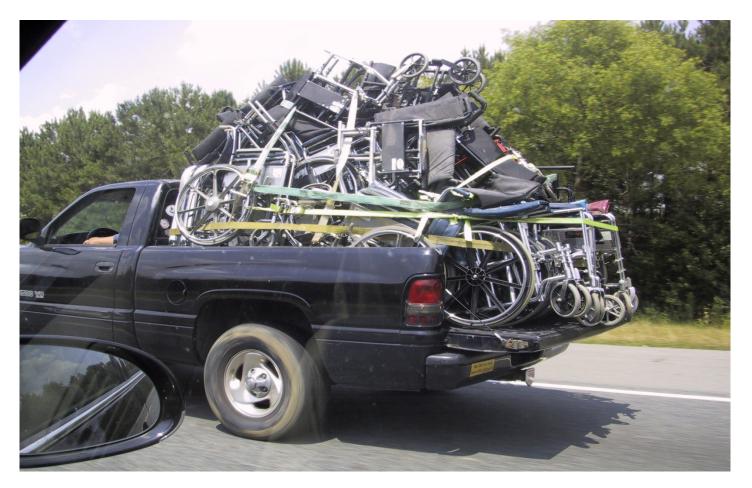

ress   | Vision Admin, 02:58:48 PM    |
|                 | Wheelchairs r   | need test3      | 10:17:48 AM Thu Ma  | r 1 PT3-3rd floor  |                | Button Press   | Vision Admin, 10:17:54 AM    |
|                 | Wheelchairs r   | need test6      | 11:24:52 AM Tue Ma  | r 1 PT3-3rd floor  |                | Button Press   | Vision Admin, 11:25:03 AM    |



## How Does It Work?







## WHY WE CHOSE EKAHAU ?

- 1. <u>OPEN</u> Wi-Fi RTLS works with any Wi-Fi vendor's network, as any standard Wi-Fi application
- 2. <u>EASY</u> to deploy Wi-Fi RTLS can be deployed over existing Wi-Fi network in less than an hour per 30 000 sqft hospital floor (example)
- 3. <u>ACCURATE</u> Wi-Fi RTLS does NOT require additional hardware infrastructure



## **YES! Hospitals Need Asset Tracking**



### **USED WHEELCHAIRS - FOR SALE**



# Use of RFID in the Future

- Patient safety
- Interface between system and ADT
- Traceability of patients, supplies and equipment
- Monitoring of temperature of supplies
   during shipment
- Addition of semi-active tags for equipment
- Increase TJC inspection compliance