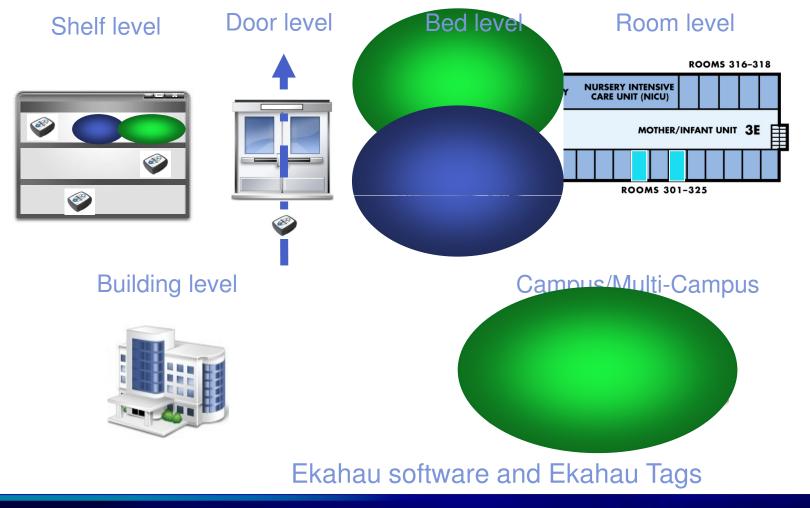

## **Tracking in Healthcare**

### . Asset Tracking

- Clinical equipment
- Wheelchairs
- Beds, Stretchers
- Medical assets

### 2. Staff tracking

- Process/workflow
   improvement
- Scheduling, Patient transports

### 3. Patient tracking

- Process improvement through tracking patient flow
- Wanderers/elopement
- Long-term care, elderly care
- Control pandemics
- Manage disaster situations