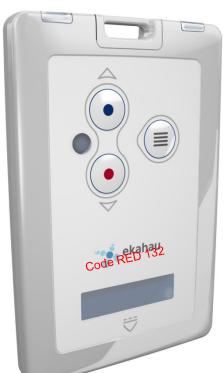

### T301-B Personnel Tag with LCD

#### T301B

- Pager/text messaging (LCD) option
- Motion sensor
- Panic buttons

#### **Man-Down alerts:** 1. if person has not moved in \_\_\_\_ 5min, send request to get security guard to that location 2. Panic Alerts if one needs help, push button and get help in you location 3. Hazardous areas whoever enters in hazardous area, report

person ID and location