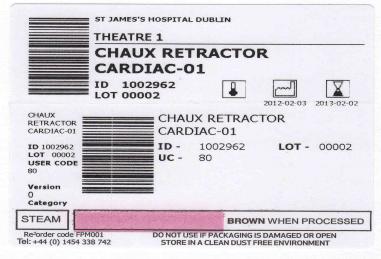

| / /<br>Date    |            | Theatre Number Date Used tospital Reg. No. | 2<br>ace A Tick In 1                  | 9 Iten |         |          |     |
| 2<br>134°<br>Clean Room<br>Sign<br>Wash Room<br>Sign       | n (Check<br>n (Check<br>e Sign | BLADE<br>                                                                                                      | / /<br>Date    | Check 3    | Theatre Number Date Used tospital Reg. No. | 2<br>2<br>ace A Tick In 1             | 9 Iten |         |          |     |





DO NOT USE IF PACKING DAMAGED STORE IN A CLEAN, DRY, DUST FREE ENVIRONMENT This Document Must Not be Copied of Pacerdowed © 2000 FramePint Medical Ltd







CHAUX RETRACTOR CARDIAC-01

THEATRE 1

Tracker Ref: 1002962



#### Eg: Instrument Tray Label













### **Process Log - Before**

|                   |             | St. James's        | Hospital