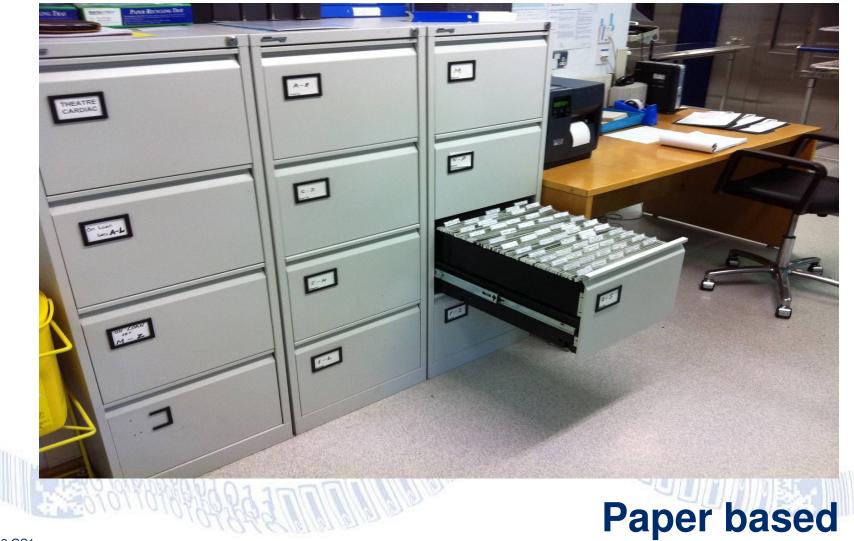

#### lssue(s)

- Ineffective traceability of surgical instruments from theatre through to hospital sterilisation process
- Time wasted on manual processes (searching for instruments, documentation etc.)