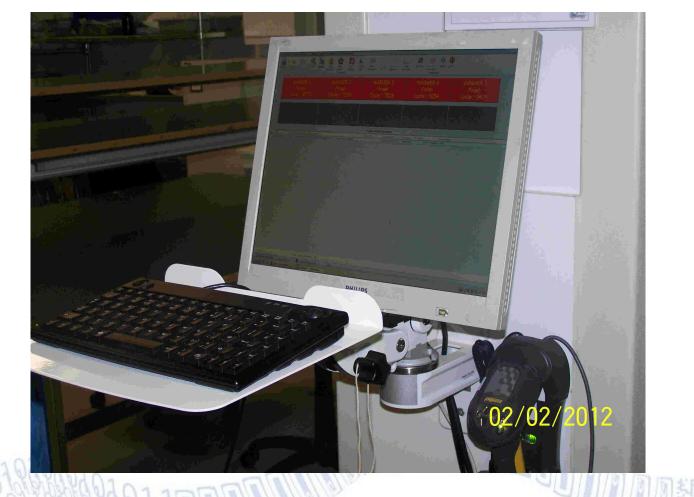

rching for instruments, documentation etc.)

#### Solution

- Implementation of an integrated tracking and traceability system
- Identification of Instrument Trays using GS1 numbers
- Implementation of GS1 Standards, including GTIN, GLN and Global Traceability Standard

#### Results

Effective traceability of surgical instruments during sterilization process

- Reduced manual effort and increased efficiency due to automation
- Increased inventory management better stock visibility
- Increased traceability from theatre through sterilisation
- Improved workflow through automation/scanning
- Process to share loan sets much more efficient and effective
   Cost: Setup cost: €47k, Ongoing maintenance: €7.5k p.a.
   Return: 17% increase in workload with less staff



### **Tracking Stations**





### **New Equipment**















## **Tracking Instruments - After**



Information available:

Electronically & Post -event













© 2012 GS1









#### Eg: Printed Checklist

|                                                            |                                | 00002                                                                                                          | ST JAMES'S     | HOSPIT     | AL DUBLIN                                  |                                       |        |         |          |     |
|------------------------------------------------------------|--------------------------------|----------------------------------------------------------------------------------------------------------------|----------------|------------|----------