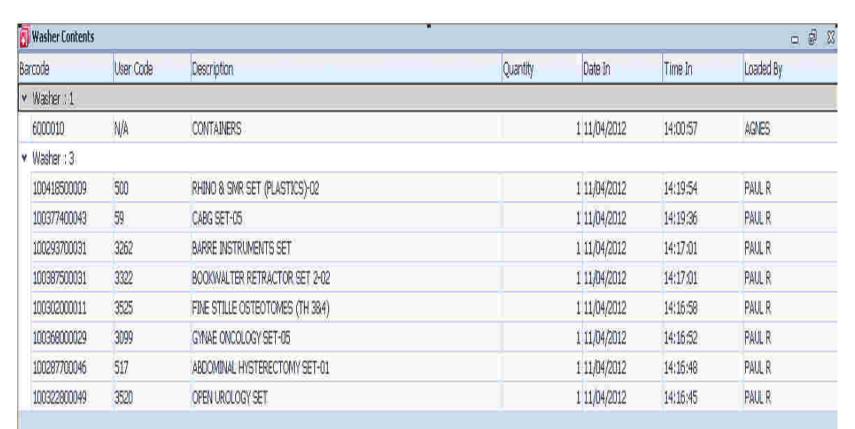

## **Tracking Instruments - After**

Information available:

Electronically & Post -event

© 2012 GS1