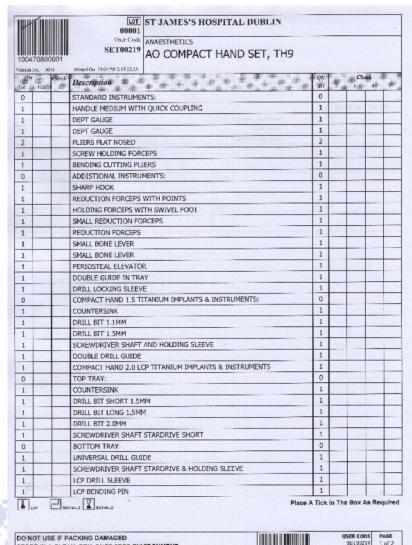

#### Eg: Printed Checklist

|                                                            |                                | 00002                                                                                                          | ST JAMES'S     | HOSPIT     | AL DUBLIN                                  |                                       |        |         |          |     |
|------------------------------------------------------------|--------------------------------|----------------------------------------------------------------------------------------------------------------|----------------|------------|--------------------------------------------|---------------------------------------|--------|---------|----------|-----|
| 00296200                                                   | 002                            | 80                                                                                                             |                | TRACTO     | OR CARDIAC                                 | -01                                   |        |         |          |     |
| ersion No. 0                                               |                                | Printed On 03/02/2012 09:22:54                                                                                 |                |            |                                            |                                       |        |         |          |     |
| Qty<br>Tot Mis                                             | Check                          | Description                                                                                                    |                |            |                                            | Qty<br>Act                            | 2      | Ch<br>3 | eck<br>4 | 5   |
| or mis                                                     | 1                              |                                                                                                                |                |            |                                            |                                       | -      |         | 1        | T   |
| 2                                                          |                                | SIDE ARM                                                                                                       |                |            |                                            | 2                                     |        |         |          |     |
| -                                                          |                                |                                                                                                                |                |            |                                            |                                       |        |         |          |     |
| 1                                                          |                                | INTERLOCKING BRACK                                                                                             | ET WITH MAIN A | ARM ATTACH | IED 34-1150                                | 1                                     |        |         |          | T   |
|                                                            |                                |                                                                                                                |                | Const 1    |                                            | 1 1 1 1 1 1 1 1 1 1 1 1 1 1 1 1 1 1 1 |        |         |          |     |
| 1                                                          |                                | INTERLOCKING BRACK                                                                                             | ET WITH HOLE F | OR KEY     |                                            | 1                                     |        |         |          |     |
|                                                            |                                |                                                                                                                |                |            |                                            |                                       | -      |         |          |     |
| 2                                                          |                                | SCREW                                                                                                          | and the second |            |                                            | 2                                     |        |         |          |     |
|                                                            |                                |                                                                                                                |                |            |                                            |                                       |        |         |          |     |
|                                                            |                                | the second s |                |            |                                            | 1                                     | 1000   |         |          |     |
| 1                                                          |                                | TIGHTENING KEY                                                                                                 |                |            |                                            | 1                                     | -      |         |          | 100 |
| 1<br>2<br>134°                                             | 2012                           | BLADE                                                                                                          |                |            | Pl                                         | 2<br>ace A Tick In 1                  | The Bo | x As Re | quired   |     |
| 2                                                          | 2012                           | BLADE                                                                                                          |                | · ·        | Pi                                         | 2<br>ace A Tick In T                  |        | x As Re |          |     |
| 2                                                          |                                | BLADE<br>                                                                                                      |                | ·          | Pi<br>Theatre Number                       | 2<br>ace A Tick In 1                  |        |         |          |     |
| 2<br>134°                                                  |                                | BLADE<br>                                                                                                      | Date           |            |                                            | 2<br>ace A Tick In 1                  |        |         |          |     |
| 2<br>134°<br>Clean Room                                    | n (Check                       | BLADE<br>                                                                                                      | Date / /       |            | Theatre Number                             | 2<br>ace A Tick In 1                  |        |         |          |     |
| 2<br>134°<br>Clean Room<br>Sign<br>Wash Room               | n (Check                       | BLADE<br>                                                                                                      | 1 1            |            | Theatre Number<br>Date Used                | 2<br>ace A Tick In 1                  |        |         |          |     |
| 2<br>134°<br>Clean Room<br>Sign<br>Wash Room               | n (Check                       | BLADE<br>                                                                                                      | / /<br>Date    |            | Theatre Number<br>Date Used                | 2<br>ace A Tick In 1                  |        |         |          |     |
| 2<br>134°<br>Clean Room<br>Sign<br>Wash Room<br>Sign       | n (Check<br>n (Check           | BLADE<br>                                                                                                      | 1 1            |            | Theatre Number Date Used Hospital Reg. No. | 2<br>ace A Tick In 1                  | 9 Iten |         |          |     |
| 2                                                          | n (Check<br>n (Check           | BLADE<br>                                                                                                      | / /<br>Date    |            | Theatre Number Date Used Hospital Reg. No. | 2<br>ace A Tick In 1                  | 9 Iten |         |          |     |
| 2<br>134°<br>Clean Room<br>Sign<br>Wash Room<br>Scrub Nurs | n (Check<br>n (Check<br>e Sign | BLADE<br>                                                                                                      | / /<br>Date    |            | Theatre Number Date Used tospital Reg. No. | 2<br>ace A Tick In 1                  | 9 Iten |         |          |     |
| 2<br>134°<br>Clean Room<br>Sign<br>Wash Room<br>Sign       | n (Check<br>n (Check<br>e Sign | BLADE<br>                                                                                                      | / /<br>Date    | Check 3    | Theatre Number Date Used tospital Reg. No. | 2<br>2<br>ace A Tick In 1             | 9 Iten |         |          |     |