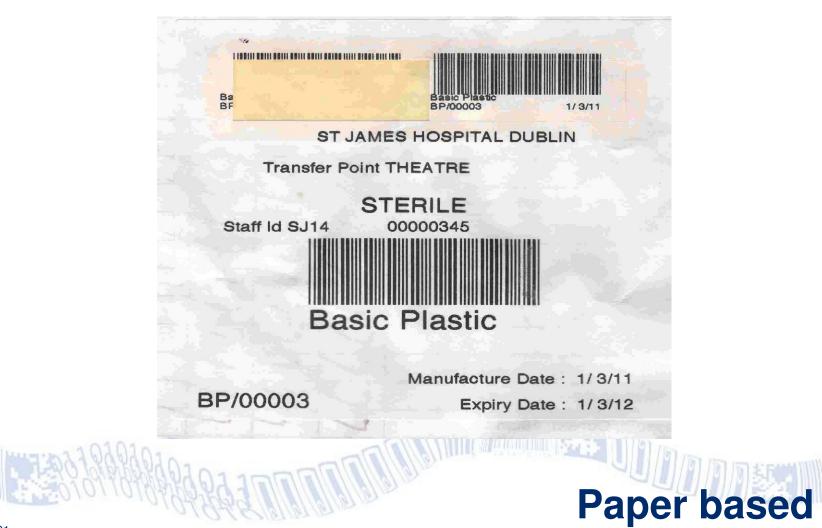

:36:06 | URETEROSCOPE STRAIGHT TH 10 & 11-04  |
| 100453200048              | 3677      | DEIRDRE C   | 05/04/2012 | 17:38:59 | 30º LENS 10MM WOLF 5000145118        |
| 100328200015              | 879       | JOSEPHINE D | 05/04/2012 | 17:42:33 | WOLF LITHOCLAST FULL SET             |
| 100465500034              | 6000      | DEIRDRE C   | 05/04/2012 | 17:44:08 | 30° LENS 4MM ACMI 739453             |
| 100453100047              | 3676      | DEIRDRE C   | 05/04/2012 | 17:48:29 | 30° LENS 10MM WOLF 5000145117        |

Number Of Items : 20



Electronic & Legible Post-event – Can be retrieved at the touch of a button







Subject to deterioriation over time

© 2012 GS1



### **Steriliser Cycle Record - After**





Post-event - Can be retrieved at the touch of a button

© 2012 GS1











### **Tracking in Theatres - After**

#### **Document List Report**

| Document Numbe                                                        | er: T200242                             | Patient ID: 1087474                                           | Theatre: THEATRE 2 |
|-----------------------------------------------------------------------|-----------------------------------------|---------------------------------------------------------------|--------------------|
| Document Created By<br>%JESSIE S                                      | Date & Time Created 02/02/2012 14:14:23 | Amendments                                                    |                    |
| Code: 1003567<br>Lot No: 00035<br>Quantity: 1<br>Operator: %JESSIE \$ | Item:<br>Supplier:                      | TRACKE