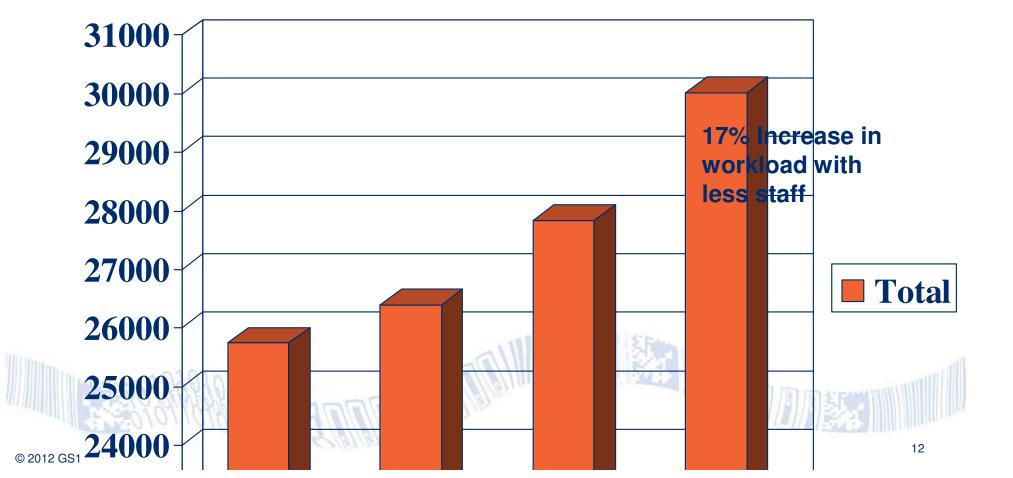

#### Results

Effective traceability of surgical instruments during sterilization process

- Reduced manual effort and increased efficiency due to automation
- Increased inventory management better stock visibility
- Increased traceability from theatre through sterilisation
- Improved workflow through automation/scanning
- Process to share loan sets much more efficient and effective
   Cost: Setup cost: €47k, Ongoing maintenance: €7.5k p.a.
   Return: 17% increase in workload with less staff