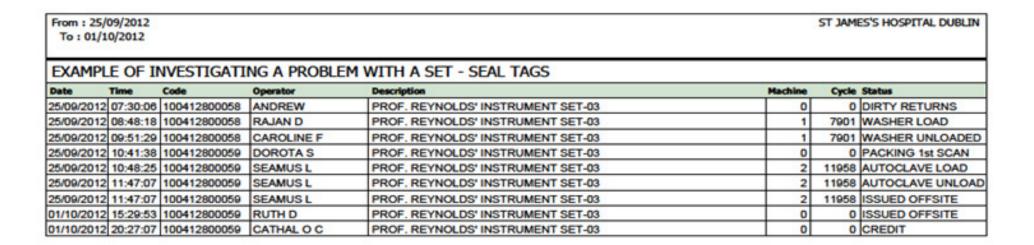

#### Eg: Printed Checklist

|                                                            |                                | 00002                                                                                                          | ST JAMES'S     | HOSPIT     | AL DUBLIN                                  |                                       |        |         |          |     |
|------------------------------------------------------------|--------------------------------|----------------------------------------------------------------------------------------------------------------|----------------|------------|--------------------------------------------|---------------------------------------|--------|---------|----------|-----|
| 00296200                                                   | 002                            | 80                                                                                                             |                | TRACTO     | OR CARDIAC                                 | -01                                   |        |         |          |     |
| ersion No. 0                                               |                                | Printed On 03/02/2012 09:22:54                                                                                 |                |            |                                            |                                       |        |         |          |     |
| Qty<br>Tot Mis                                             | Check                          | Description                                                                                                    |                |            |                                            | Qty<br>Act                            | 2      | Ch<br>3 | eck<br>4 | 5   |
| or mis                                                     | 1                              |                                                                                                                |                |            |                                            |                                       | -      |         | 1        | T   |
| 2                                                          |                                | SIDE ARM                                                                                                       |                |            |                                            | 2                                     |        |         |          |     |
| -                                                          |                                |                                                                                                                |                |            |                                            |                                       |        |         |          |     |
| 1                                                          |                                | INTERLOCKING BRACK                                                                                             | ET WITH MAIN A | ARM ATTACH | IED 34-1150                                | 1                                     |        |         |          | T   |
|                                                            |                                |                                                                                                                |                | Const 1    |                                            | 1 1 1 1 1 1 1 1 1 1 1 1 1 1 1 1 1 1 1 |        |         |          |     |
| 1                                                          |                                | INTERLOCKING BRACK                                                                                             | ET WITH HOLE F | OR KEY     |                                            | 1                                     |        |         |          |     |
|                                                            |                                |                                                                                                                |                |            |                                            |                                       | -      |         |          |     |
| 2                                                          |                                | SCREW                                                                                                          | and the second |            |                                            | 2                                     |        |         |          |     |
|                                                            |                                |                                                                                                                |                |            |                                            |                                       |        |         |          |     |
|                                                            |                                | the second s |                |            |                                            | 1                                     | 1000   |         |          |     |
| 1                                                          |                                | TIGHTENING KEY                                                                                                 |                |            |                                            | 1                                     | -      |         |          | 100 |
| 1<br>2<br>134°                                             | 2012                           | BLADE                                                                                                          |                |            | Pl                                         | 2<br>ace A Tick In 1                  | The Bo | x As Re | quired   |     |
| 2                                                          | 2012                           | BLADE                                                                                                          |                | · ·        | Pi                                         | 2<br>ace A Tick In T                  |        | x As Re |          |     |
| 2                                                          |                                | BLADE<br>                                                                                                      |                | ·          | Pi<br>Theatre Number                       | 2<br>ace A Tick In 1                  |        |         |          |     |
| 2<br>134°                                                  |                                | BLADE<br>                                                                                                      | Date           |            |                                            | 2<br>ace A Tick In 1                  |        |         |          |     |
| 2<br>134°<br>Clean Room                                    | n (Check                       | BLADE<br>                                                                                                      | Date / /       |            | Theatre Number                             | 2<br>ace A Tick In 1                  |        |         |          |     |
| 2<br>134°<br>Clean Room<br>Sign<br>Wash Room               | n (Check                       | BLADE<br>                                                                                                      | 1 1            |            | Theatre Number<br>Date Used                | 2<br>ace A Tick In 1                  |        |         |          |     |
| 2<br>134°<br>Clean Room<br>Sign<br>Wash Room               | n (Check                       | BLADE<br>                                                                                                      | / /<br>Date    |            | Theatre Number<br>Date Used                | 2<br>ace A Tick In 1                  |        |         |          |     |
| 2<br>134°<br>Clean Room<br>Sign<br>Wash Room<br>Sign       | n (Check<br>n (Check           | BLADE<br>                                                                                                      | 1 1            |            | Theatre Number Date Used Hospital Reg. No. | 2<br>ace A Tick In 1                  | 9 Iten |         |          |     |
| 2                                                          | n (Check<br>n (Check           | BLADE<br>                                                                                                      | / /<br>Date    |            | Theatre Number Date Used Hospital Reg. No. | 2<br>ace A Tick In 1                  | 9 Iten |         |          |     |
| 2<br>134°<br>Clean Room<br>Sign<br>Wash Room<br>Scrub Nurs | n (Check<br>n (Check<br>e Sign | BLADE<br>                                                                                                      | / /<br>Date    |            | Theatre Number Date Used tospital Reg. No. | 2<br>ace A Tick In 1                  | 9 Iten |         |          |     |
| 2<br>134°<br>Clean Room<br>Sign<br>Wash Room<br>Sign       | n (Check<br>n (Check<br>e Sign | BLADE<br>                                                                                                      | / /<br>Date    | Check 3    | Theatre Number Date Used tospital Reg. No. | 2<br>2<br>ace A Tick In 1             | 9 Iten |         |          |     |