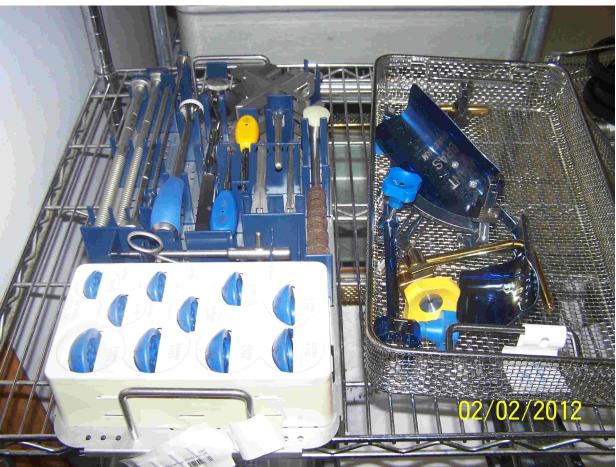

--------|-----------------------------------------------------------|--------------------|
| Document Created By Date & Time Created<br>%JENNIFER I 02/02/2012 15:29:26 |            |          | Amendments                                                |                    |
| Code: 1002962<br>Lot No: 00001<br>Quantity: 1                              |            | Item:    | TRACKER<br>CHAUX RETRACTOR CARDIAC-01<br>STERILE SERVICES |                    |
| Operator: %JENNIFEF                                                        | RI         | Remarks: |                                                           |                    |

Number Of Items:

Total Items:

**Electronic** Post-event – Can be retrieved at the touch of a button Linked to instrument tracking system





© 2012 GS1



The Big Challenge !!
Shared among hospitals (contents always changing)
Traceability is very challenging



### **Loan Set Checklists - Before**



| -     |           | SET NAME: Pinnacle Set (Tray 1)                   |    |      |      |      | Set No.                        |
|-------|-----------|---------------------------------------------------|----|------|------|------|--------------------------------|
| Check | # of      |                                                   |    | C    | lock |      | 1                              |
| 1     | itema     | NAME OF ITEM                                      | 2  | 3    | 4    | 5    |                                |
|       |           | Trial Cup Instruments                             | 1  |      |      |      |