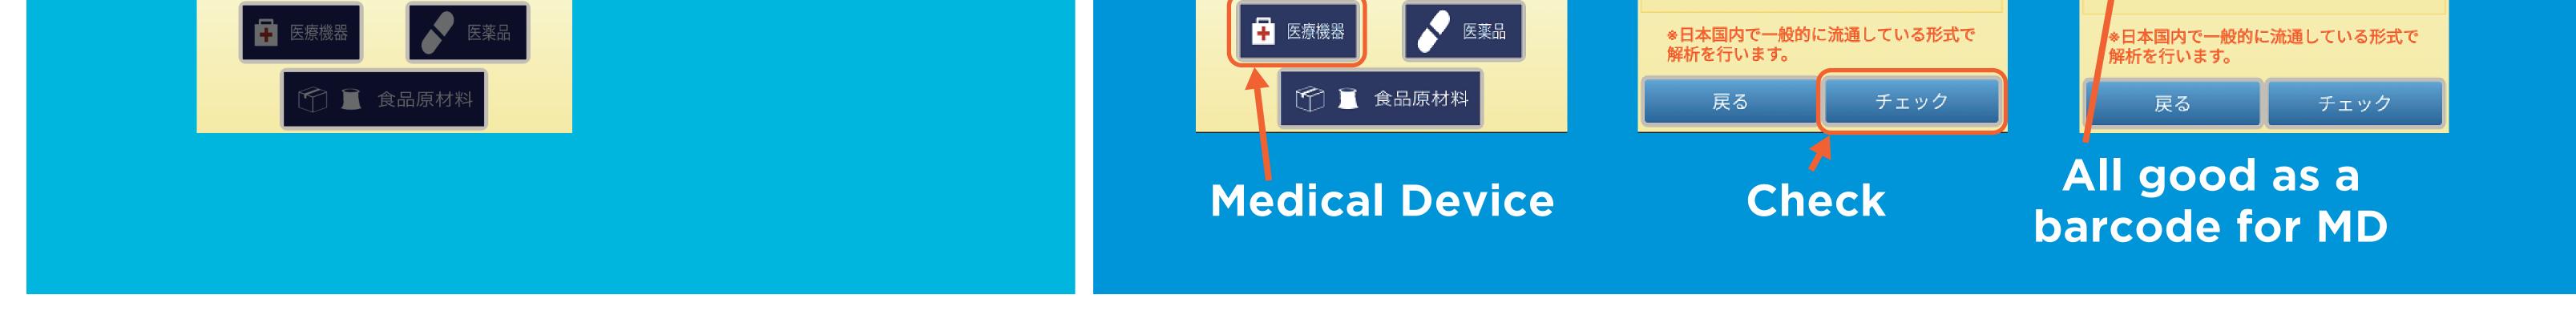

### **Consistency check against the guidelines** on medical device and medication - Check whether a barcode consists of data required by the Ministry of Helth, Labour

| AI:項目名                                                                       | 値              |  |
|------------------------------------------------------------------------------|----------------|--|
| 01:GTIN                                                                      | 04912345678904 |  |
| 17:USE BY                                                                    | 200531         |  |
| 10:BATCH/LOT                                                                 | ABC12345       |  |
| GS1 データマトリックス<br>04912345678904<br>調整<br>の の の の の の の の の の の の の の の の の の |                |  |
| 読取開始                                                                         |                |  |

and Welfare (MHLW)

| 医療機器                                              |                                         |       |
|---------------------------------------------------|-----------------------------------------|-------|
| AI:項目名                                            | 値                                       |       |
| 01:商品コード                                          | 04912345678904                          | 01:商员 |
| 17:有効・使用期限                                        | 2020/05/31                              | 17:有药 |
| 10:ロット番号                                          | ABC12345                                | 10:口  |
| 読取結果の送信<br>URLを開く<br>チェック結果                       |                                         | E.    |
| GS1標準に則っているかどうかを確認します。<br>詳細確認は「チェック」ボタンを押してください。 |                                         | 問題ま   |
|                                                   | - J- J- J - Z - Z - Z - Z - Z - Z - Z - |       |

| 医療機器           |                |  |  |
|----------------|----------------|--|--|
| AI:項目名         | 値              |  |  |
| 01:商品コード       | 04912345678904 |  |  |
| 17:有効・使用期限     | 2020/05/31     |  |  |
| 10:ロット番号       | ABC12345       |  |  |
| 読取結果の送信 URLを開く |                |  |  |
| 読取結果の送信URLを開く  |                |  |  |
| チェック結果         |                |  |  |
| 問題ありません。       |                |  |  |
|                |                |  |  |