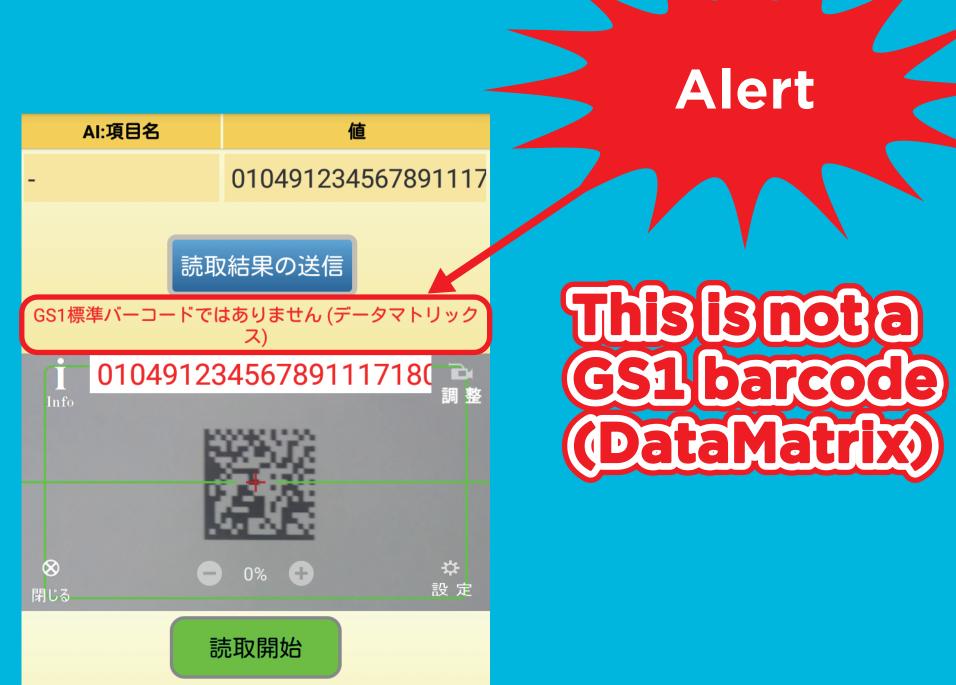

## **Basic functions**

- Capture a barcode symbol
- Check whether the symbol is GS1 barcode