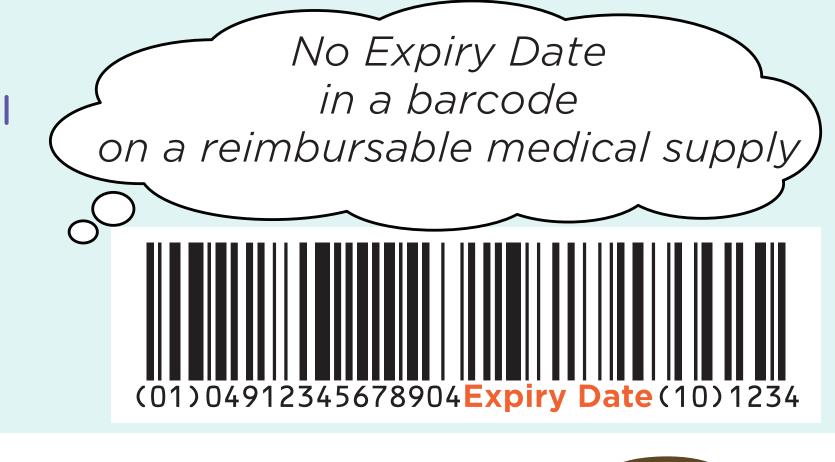

# **"GS1 Japan Scan"** New App for a simple check of GS1 Barcodes

It has been more than 10 years since the healthcare industry started using GS1 barcodes. However, we still find some barcodes that do not fulfil the regirements of GS1 Standards.

"GS1 Japan Scan" is to
promote GS1 barcodes, and
prevent issues caused by the misuse of GS1 Standards.