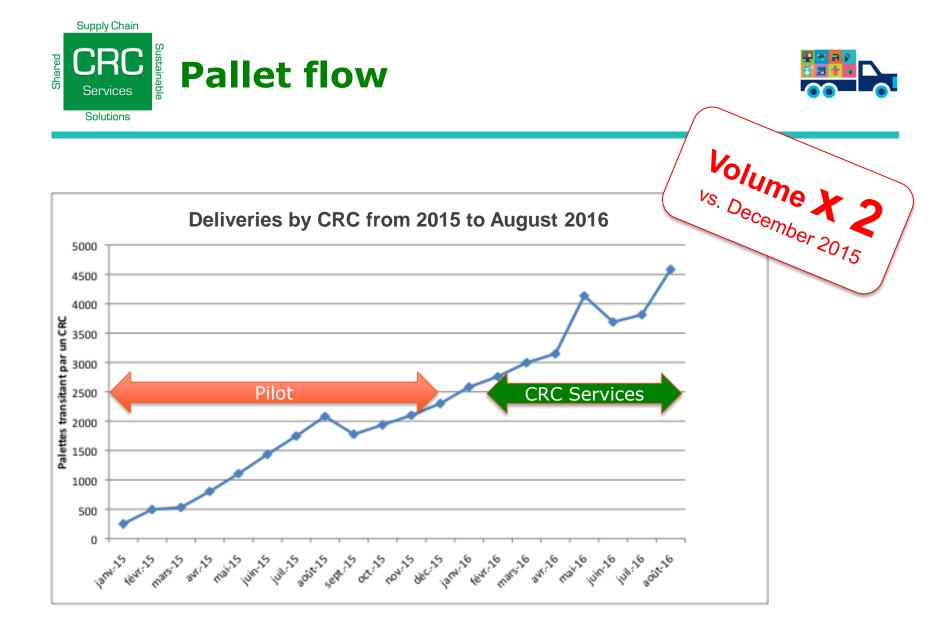

# Collaborative Routing Centres; Increasing shop delivery frequency while reducing number of deliveries

Nicolas Pauvre, GS1 France. 5<sup>th</sup> October, 2016

## Multi-manufacturer & Multi-retailer logistics pooling

### Increasing logistics performance for small and medium size deliveries