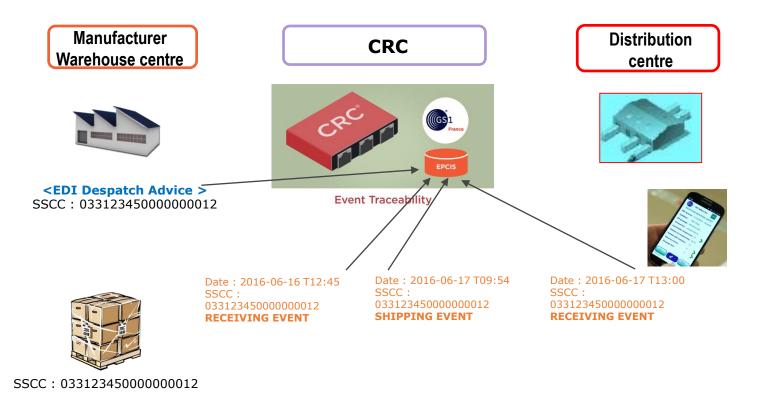

# Collaborative Routing Centres; Increasing shop delivery frequency while reducing number of deliveries

Nicolas Pauvre, GS1 France. 5<sup>th</sup> October, 2016

## Multi-manufacturer & Multi-retailer logistics pooling

### Increasing logistics performance for small and medium size deliveries