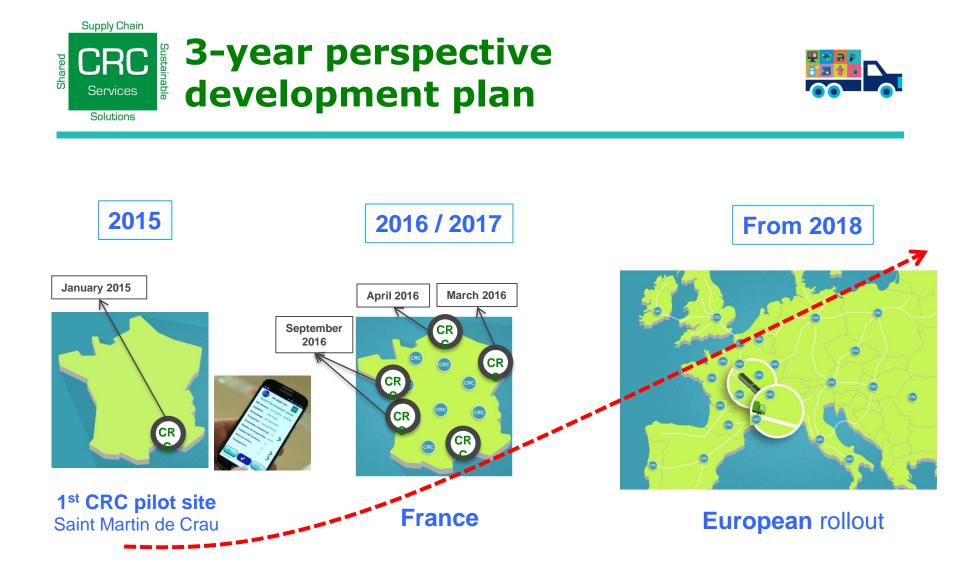

# Collaborative Routing Centres; Increasing shop delivery frequency while reducing number of deliveries

Nicolas Pauvre, GS1 France. 5<sup>th</sup> October, 2016

## Multi-manufacturer & Multi-retailer logistics pooling

### Increasing logistics performance for small and medium size deliveries