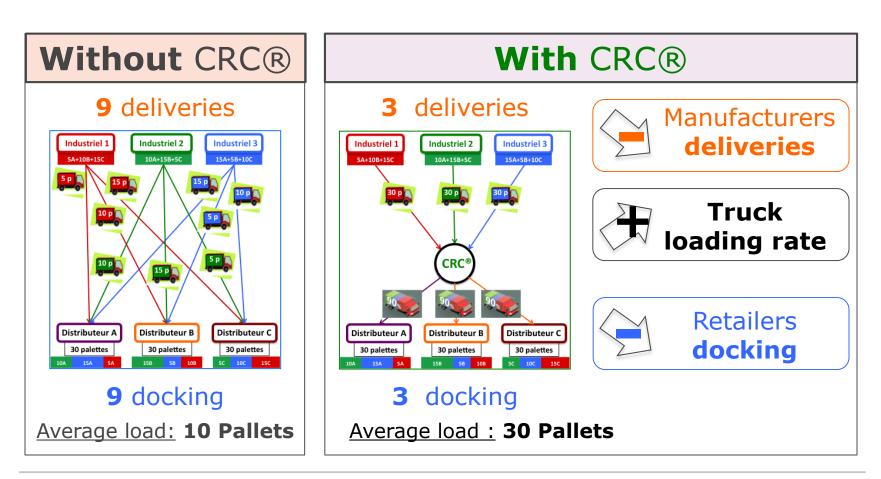

# Collaborative Routing Centres; Increasing shop delivery frequency while reducing number of deliveries

Nicolas Pauvre, GS1 France. 5<sup>th</sup> October, 2016

## Multi-manufacturer & Multi-retailer logistics pooling

### Increasing logistics performance for small and medium size deliveries