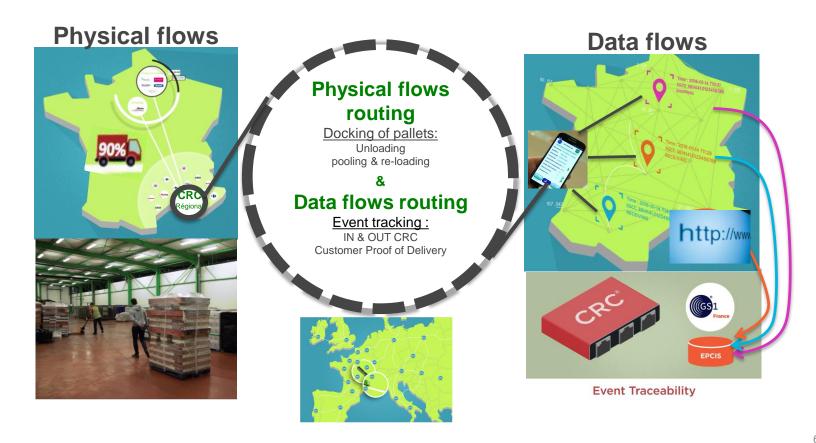

## Multi-manufacturer & Multi-retailer logistics pooling

### Increasing logistics performance for small and medium size deliveries