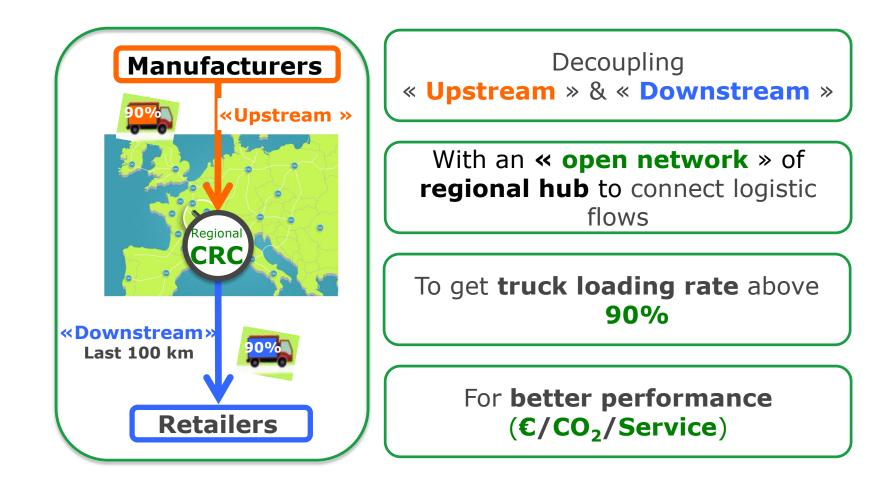

## Multi-manufacturer & Multi-retailer logistics pooling

### Increasing logistics performance for small and medium size deliveries