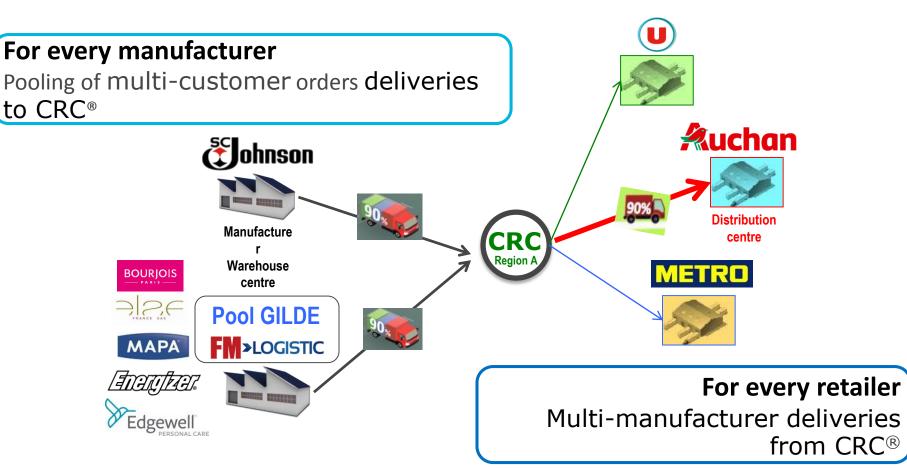

## Multi-manufacturer & Multi-retailer logistics pooling

### Increasing logistics performance for small and medium size deliveries