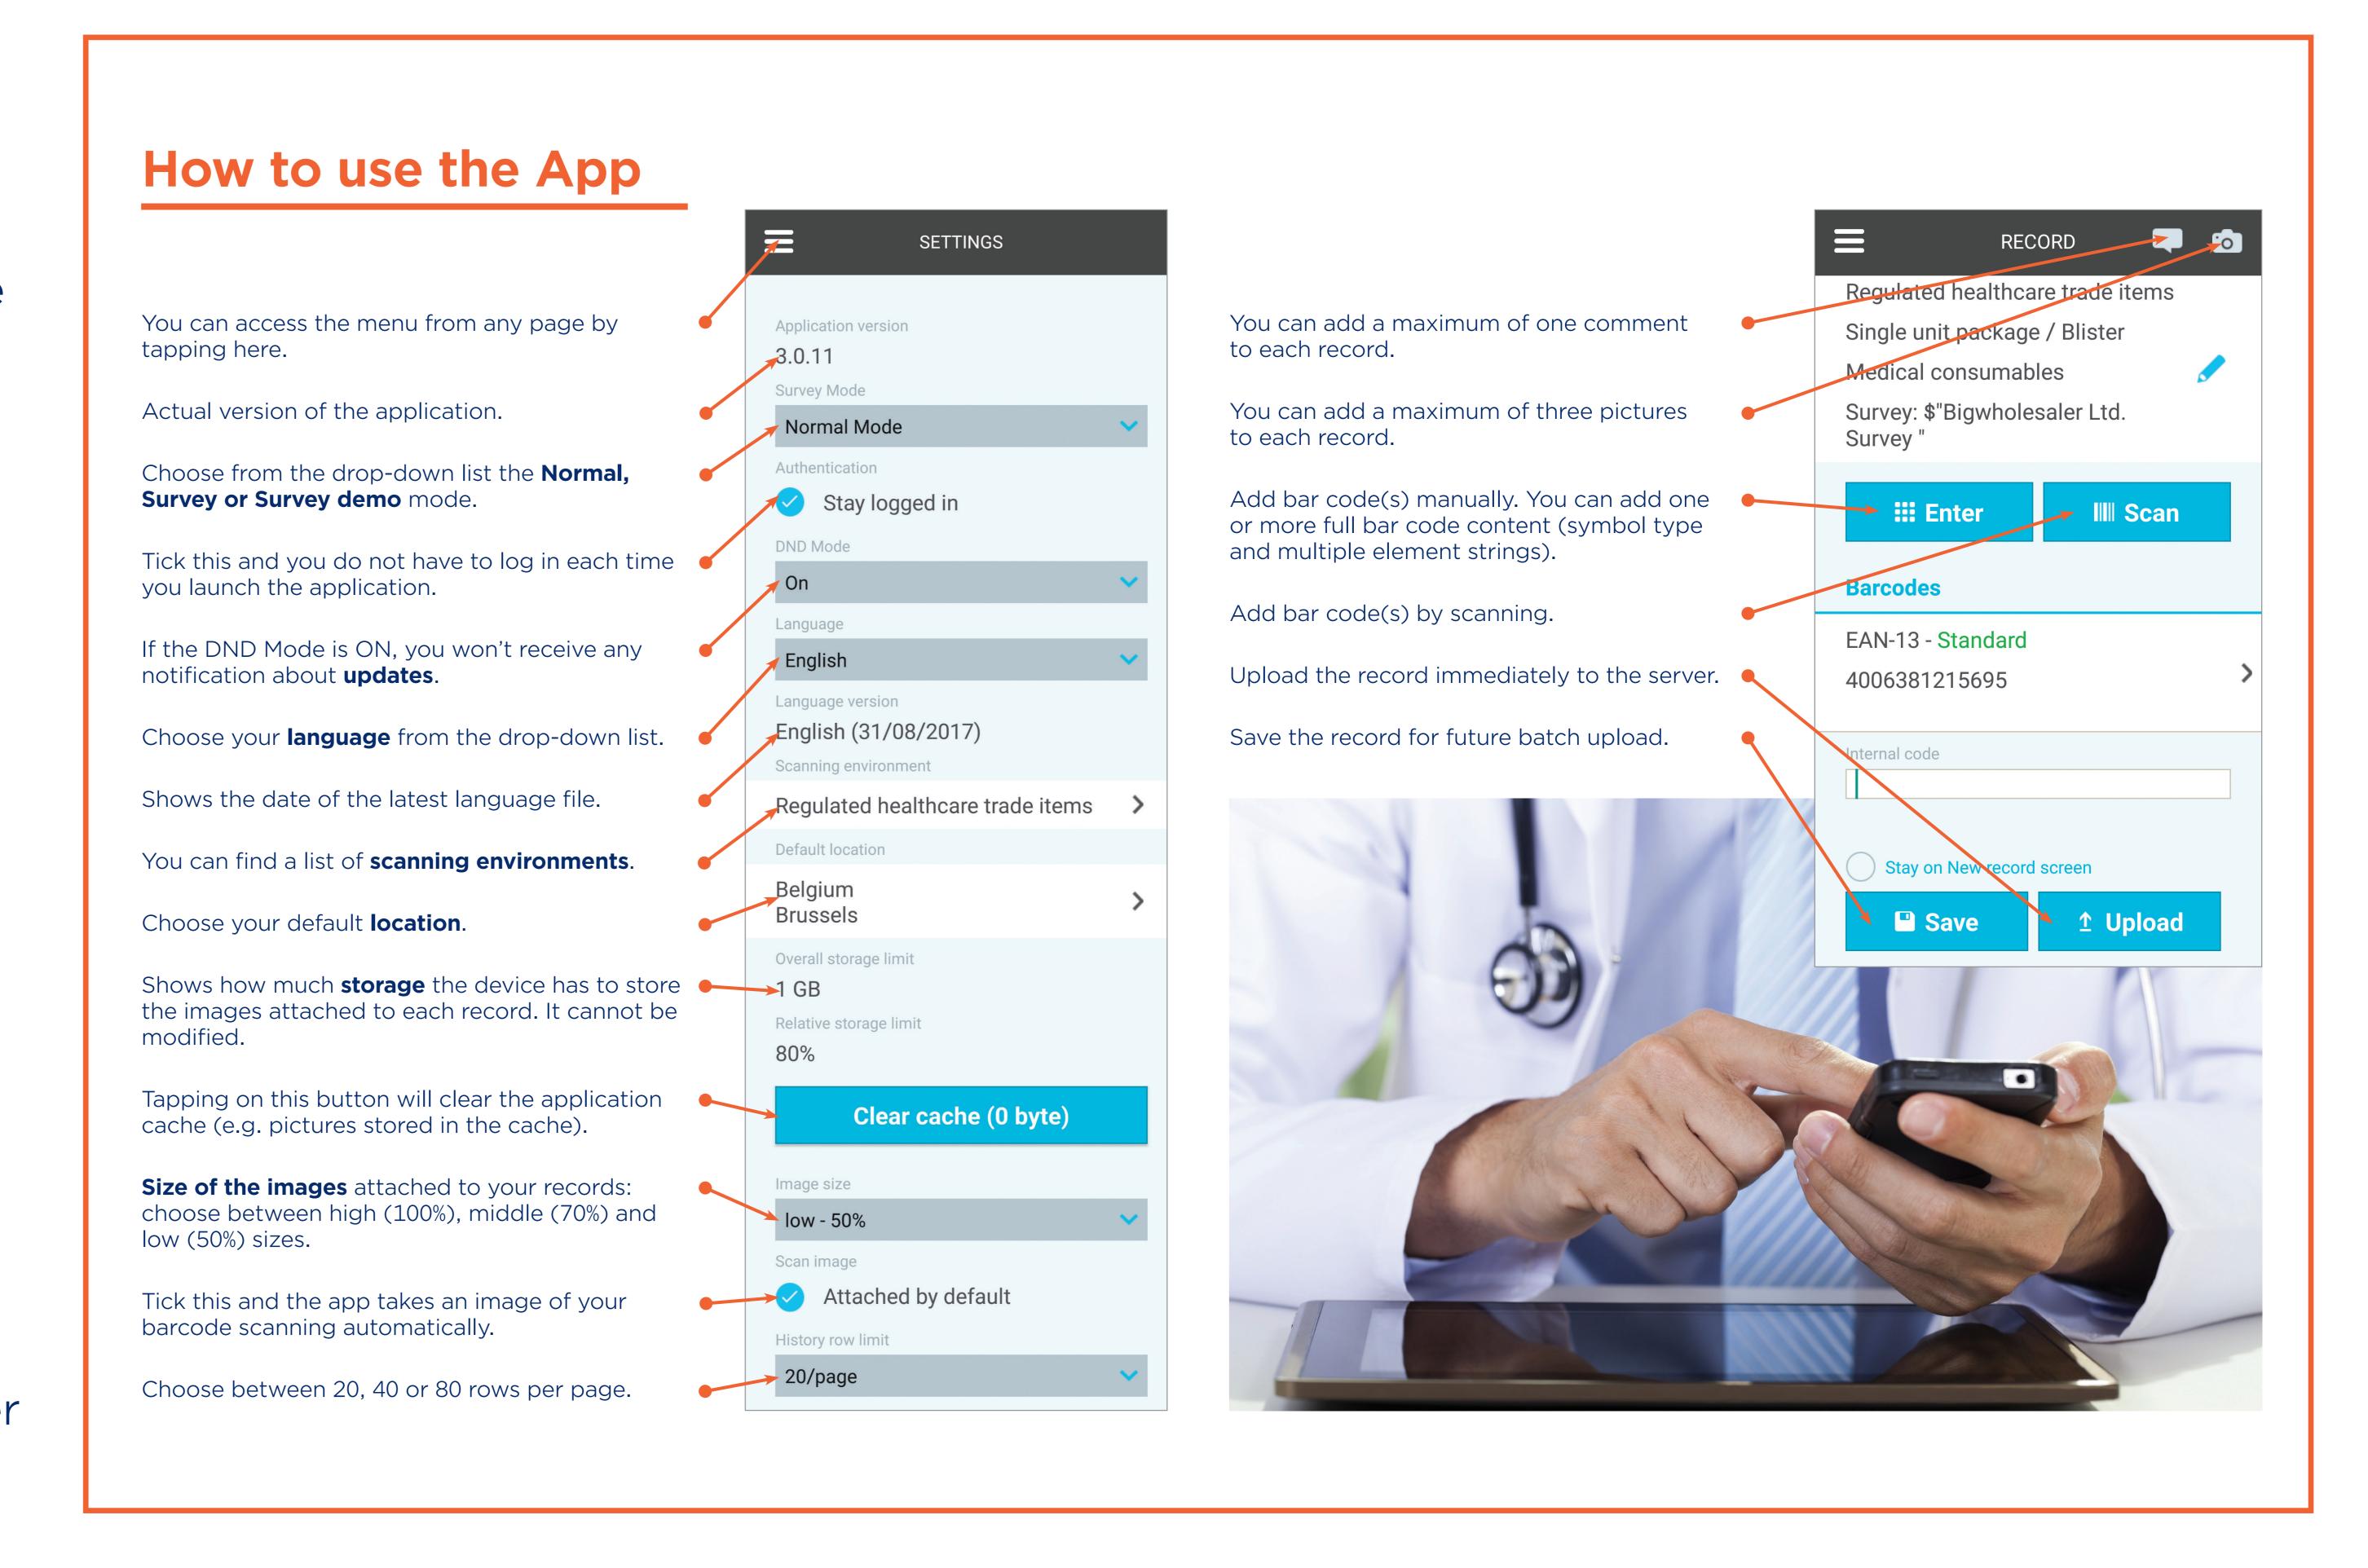

hering aspects have been completely revised with additional barcode survey functionality incorporated as well as an updated data handling website.

## The app is designed to help users:

- Measure the adoption of marking of GS1 barcodes on healthcare products in their markets
- Gather information about adoption rates and changing trends in barcode use
- Collect data about barcode symbols and undertake further use case analysis

## Searching for the Healthcare Barcode Survey App

This new App version continues to provide its original function of demonstrating GS1 DataMatrix when used in healthcare Automatic Identification and Data Capture (AIDC) marking of trade items with a manufacturer URL, together with the added feature of the validation of bar codes against GS1 data format standards.