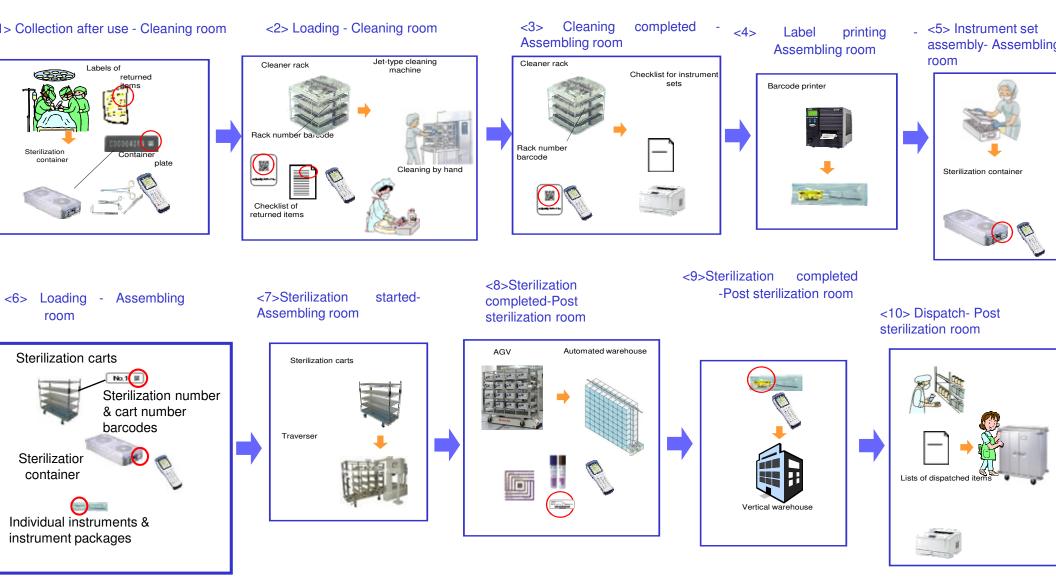

#### Collection of used surgical instruments

#### Barcode data entry at the point of collection

Automatic cleaning

#### Reassembling and label printout

Label application, packing and instrument set assembly

# Surgical instruments ready for sterilization

#### Barcode data entry at the point of sterilization

Items carried into the automatic sterilization system

# Items carried out of the automatic sterilization system

#### Preparation for surgery

Example of a screen display of utilization management function of surgical instruments and surgical containers