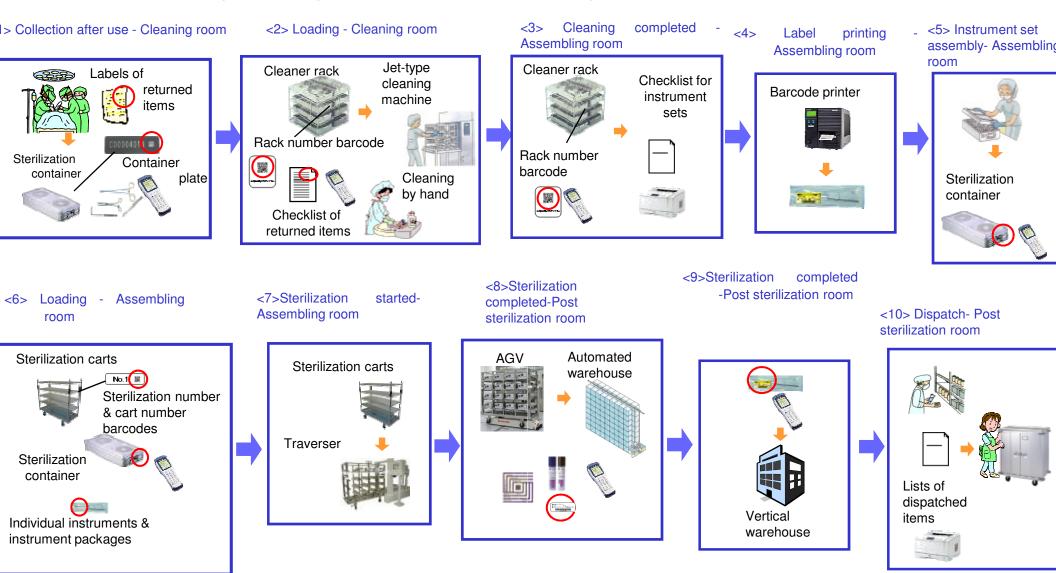

#### Surgical instrument flow in the Department of Surgical Center -part 1-

Standard data processing flow chart to track used surgical instruments

#### Collection of used surgical instruments

#### Barcode data entry at the point of collection

Automatic cleaning

#### Reassembling and label printout

Label application, packing and instrument set assembly

# Surgical instruments ready for sterilization

#### Barcode data entry at the point of sterilization

Items carried into the automatic sterilization system

# Items carried out of the automatic sterilization system