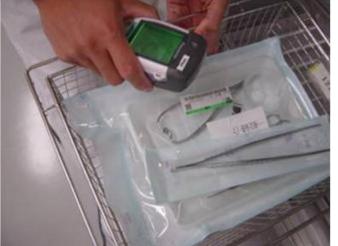

ment utilization management system

Monitoring system for cleaning and sterilization devices



#### Surgical instrument flow in the Department of Surgical Center -part 1-

Standard data processing flow chart to track used surgical instruments



#### Examples of barcodes used in this system









#### Surgical instrument flow in the Department of Surgical Center -part 1-

Standard data processing flow chart to track used surgical instruments



#### Collection of used surgical instruments









#### Barcode data entry at the point of collection







Automatic cleaning





#### Reassembling and label printout





Label application, packing and instrument set assembly







# Surgical instruments ready for sterilization





#### Barcode data entry at the point of sterilization





Items carried into the automatic sterilization system





# Items carried out of the automatic sterilization system





#### Preparation for surgery









Example of a screen display of utilization management function of surgical instruments and surgical containers





## Nagoya University Hospital New Department of Surgical Center and Central Supply Department