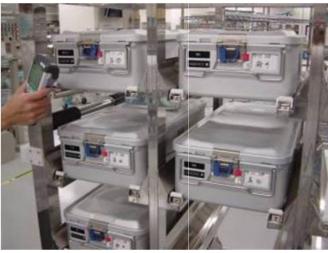

#### Barcode data entry at the point of sterilization

Items carried into the automatic sterilization system