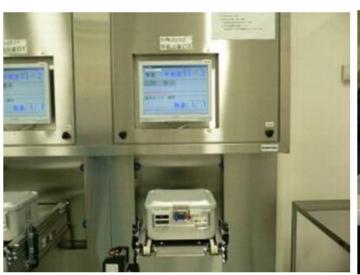

#### Barcode data entry at the point of sterilization

Items carried into the automatic sterilization system