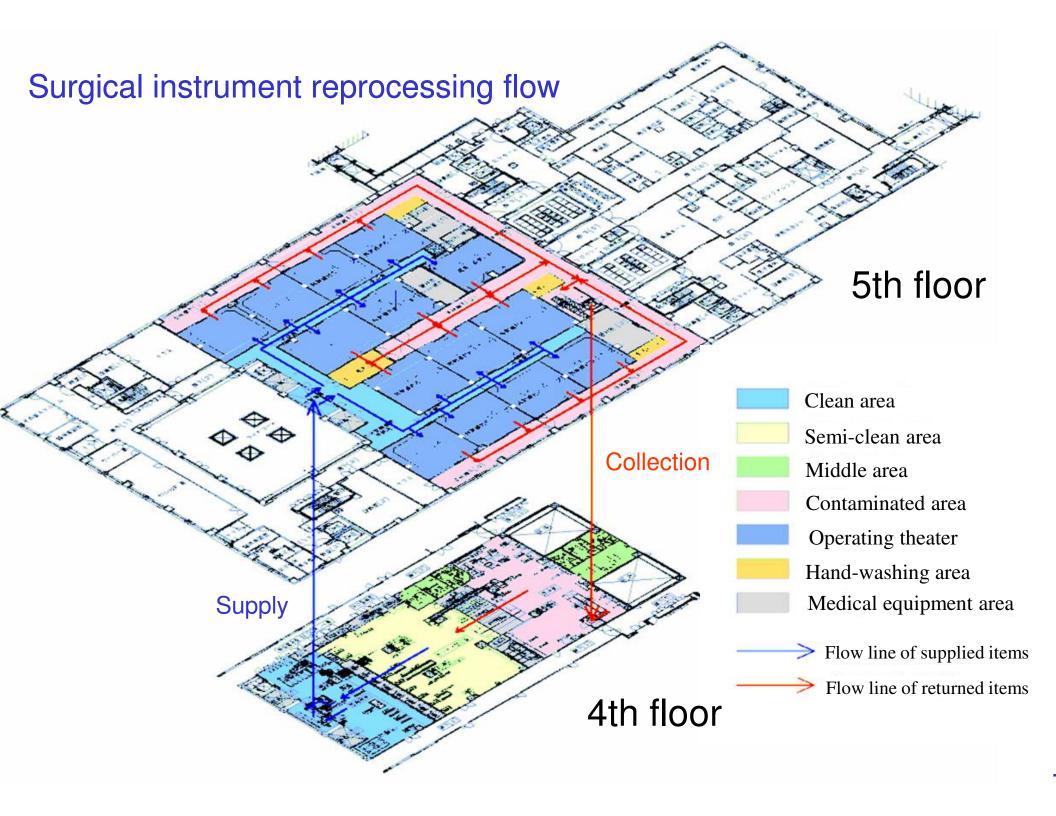

#### Surgical instrument flow in the Department of Surgical Center -part 1-

Standard data processing flow chart to track used surgical instruments