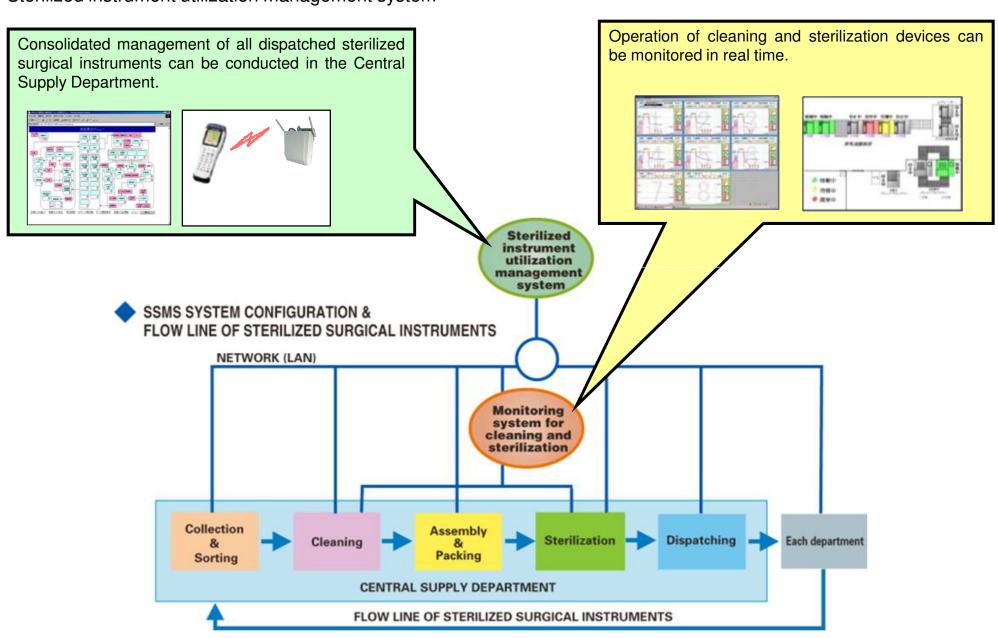

### System configuration and flow line of sterilized surgical instruments - part 1Unit 1

Sterilized instrument utilization management system

Monitoring system for cleaning and sterilization devices