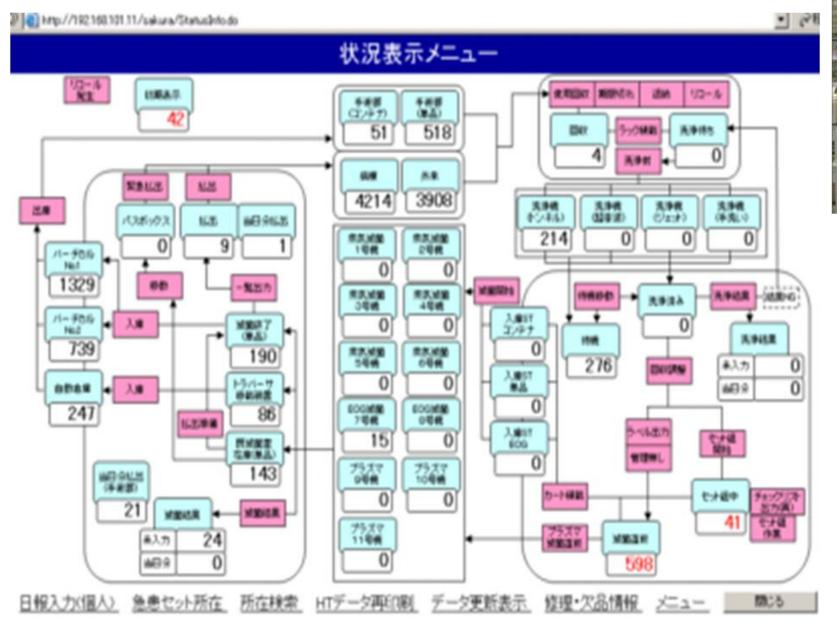

#### Preparation for surgery

Example of a screen display of utilization management function of surgical instruments and surgical containers