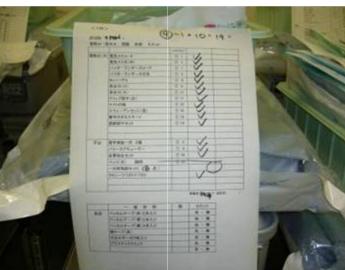

#### Preparation for surgery

Example of a screen display of utilization management function of surgical instruments and surgical containers