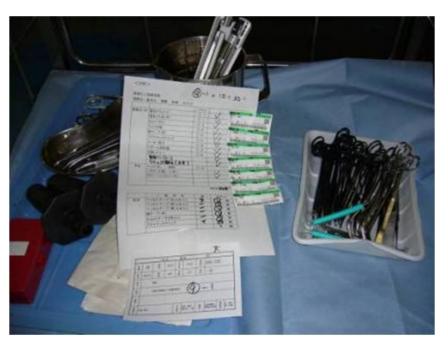

for FY2007 lumber of operations Kazumi TAKI, Former Assistant Manager, Department of Surgical Center, Nagoya University Hospital

Presented by Hiroyuki KAWAGUCHI, Sakura System Planning



### System configuration and flow line of sterilized surgical instruments - part 1Unit 1

Sterilized instrument utilization management system

Monitoring system for cleaning and sterilization devices



#### Surgical instrument flow in the Department of Surgical Center -part 1-

Standard data processing flow chart to track used surgical instruments



#### Examples of barcodes used in this system









#### Surgical instrument flow in the Department of Surgical Center -part 1-

Standard data processing flow chart to track used surgical instruments



#### Collection of used surgical instruments









#### Barcode data entry at the point of collection







Automatic cleaning





#### Reassembling and label printout





Label application, packing and instrument set assembly







# Surgical instruments ready for sterilization





#### Barcode data entry at the point of sterilization





Items carried into the automatic sterilization system





# Items carried out of the automatic sterilization system





#### Preparation for surgery









Example of a screen display of utilization management function of surgical instruments and surgical containers





## Nagoya University Hospital New Department of Surgical Center and Central Supply Department