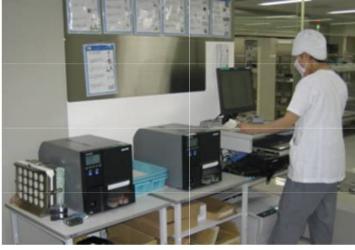

#### Barcode data entry at the point of sterilization

Items carried into the automatic sterilization system

# Items carried out of the automatic sterilization system