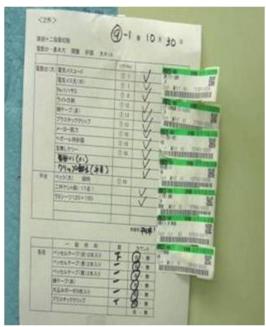

#### Examples of barcodes used in this system

#### Reassembling and label printout

Label application, packing and instrument set assembly