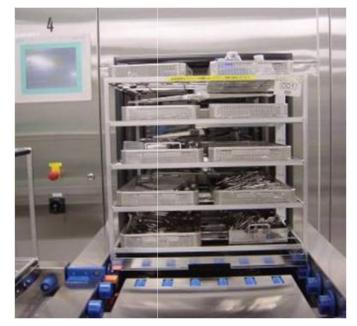

#### Barcode data entry at the point of sterilization

Items carried into the automatic sterilization system

# Items carried out of the automatic sterilization system