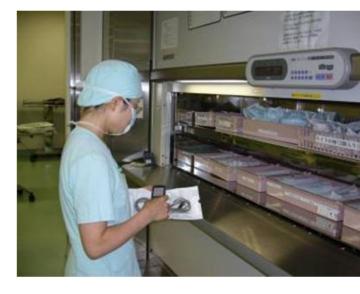

#### Barcode data entry at the point of sterilization

Items carried into the automatic sterilization system