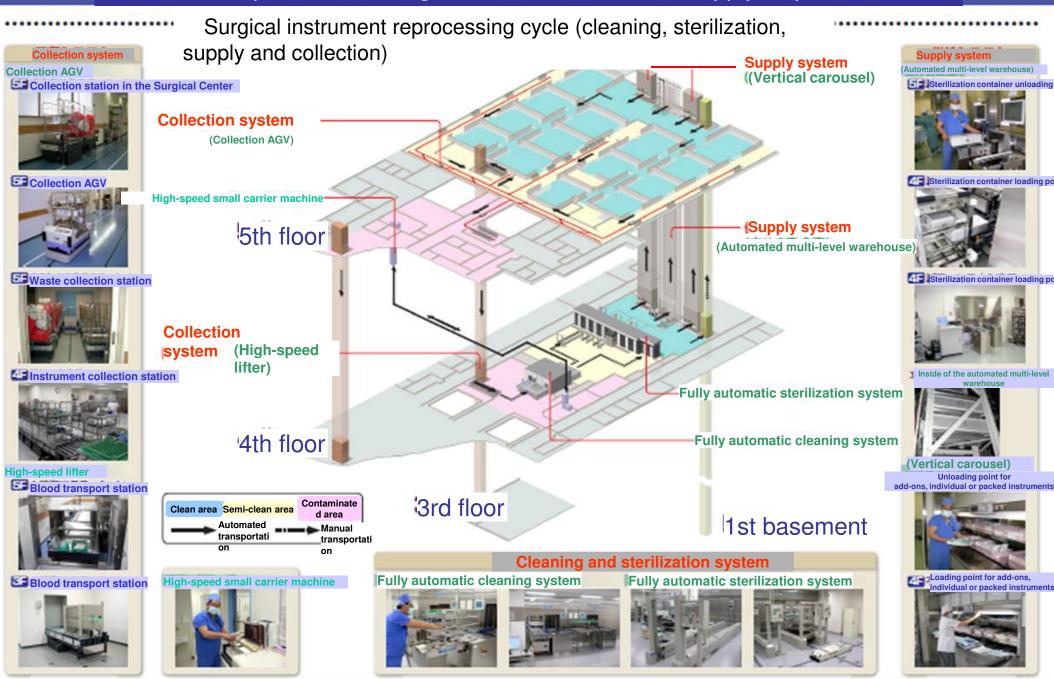

### System configuration and flow line of sterilized surgical instruments - part 1Unit 1

Sterilized instrument utilization management system

Monitoring system for cleaning and sterilization devices

#### Surgical instrument flow in the Department of Surgical Center -part 1-

Standard data processing flow chart to track used surgical instruments