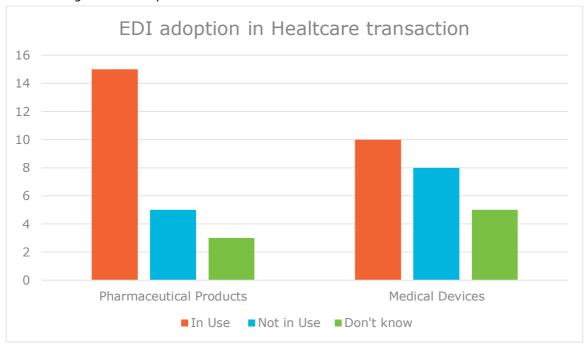

|           |                    |  |
| Serbia                  | Υ       | Υ       |     |               | Υ                        |           |                    |  |
| Sweden                  | Υ       |         |     |               | Υ                        |           | Υ                  |  |
| TOTAL 11                | 9       | 3       |     | 4             | 7                        | 1         | 3                  |  |

#### **Additional comments**



This year a couple of additional questions has been introduced in the survey about the healthcare sector.

#### In specific:

- Use of EDI in pharmaceutical products transactions and medical devices transactions
- Reasons for the adoption: efficiency vs legal requirement

Figure 6 and 7 provide a vision on the results.



Figure 6: EDI adoption on different Healthcare transaction types



Figure 7: EDI implementation driver



#### 10.2 Use of EDI standards in Apparel, Footwear & Fashion

In Apparel, Footwear & Fashion sector we checked implementation of the GS1 EDI standards: GS1 EANCOM $^{\$}$  and GS1 XML, as well as and possible other standards. The results received from 12 countries are presented in Table 13 below.

Table 13: Use of EDI standards in Apparel, Footwear & Fashion sector

| COUNTRY              | EANCOM® | GS1 XML | Other        |
|----------------------|---------|---------|--------------|
|                      |         |         |              |
| Australia            |         | Υ       |              |
| Austria              | Υ       |         |              |
| Belgium & Luxembour