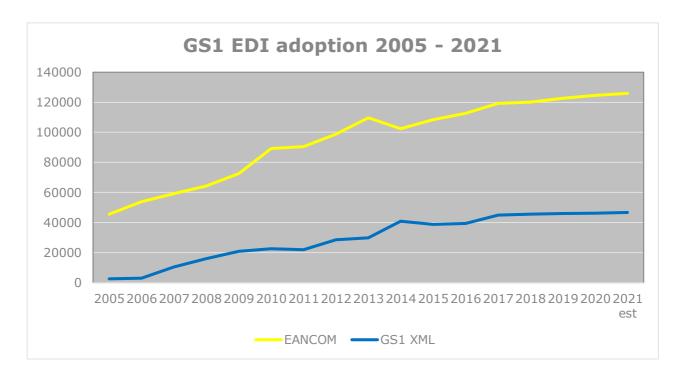

The ninth section contains a short analysis of the EDI implementation trends, based on data between 2005 and 2020, as well as estimation for year 2021.