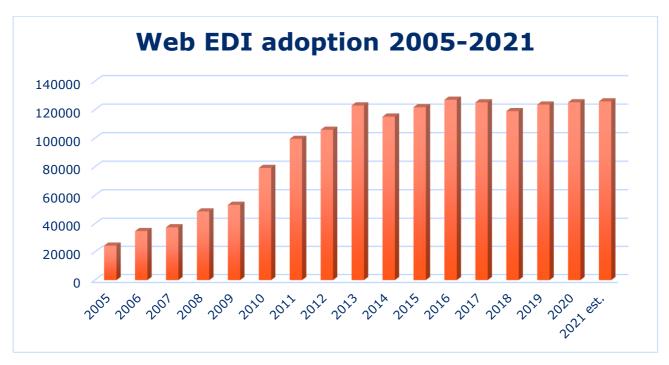

The ninth section contains a short analysis of the EDI implementation trends, based on data between 2005 and 2020, as well as estimation for year 2021.