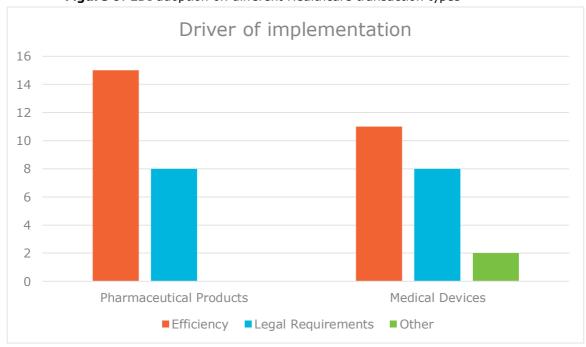

| Υ       | Υ       |     |               | Υ                        |           |                    |  |
| Sweden                  | Υ       |         |     |               | Υ                        |           | Υ                  |  |
| TOTAL 11                | 9       | 3       |     | 4             | 7                        | 1         | 3                  |  |

#### **Additional comments**



This year a couple of additional questions has been introduced in the survey about the healthcare sector.

#### In specific:

- Use of EDI in pharmaceutical products transactions and medical devices transactions
- Reasons for the adoption: efficiency vs legal requirement

Figure 6 and 7 provide a vision on the results.



Figure 6: EDI adoption on different Healthcare transaction types



Figure 7: EDI implementation driver



#### 10.2 Use of EDI standards in Apparel, Footwear & Fashion

In Apparel, Footwear & Fashion sector we checked implementation of the GS1 EDI standards: GS1 EANCOM $^{\$}$  and GS1 XML, as well as and possible other standards. The results received from 12 countries are presented in Table 13 below.

Table 13: Use of EDI standards in Apparel, Footwear & Fashion sector

| COUNTRY              | EANCOM® | GS1 XML | Other        |
|----------------------|---------|---------|--------------|
|                      |         |         |              |
| Australia            |         | Υ       |              |
| Austria              | Υ       |         |              |
| Belgium & Luxembourg |         |         | Υ            |
| Brasil               |