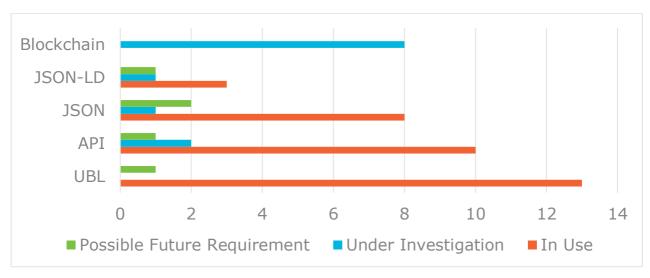

nefits the companies can get from this form of business integration.

This year survey has started to investigate new trends, emerging technologies and syntaxes that could eventually support future EDI implementation.

It appears that the UBL is in use in interesting number of countries (13), predominantly European (12) probably due to European e-Invoicing rules.



JSON and API cannot be considered "under investigation" technologies, as there appear to be in use in a significant set of countries.

At the moment the Blockchain technology has no real implementation yet but it's under investigation in 8 countries.

Some results are shown in figure 5.



Figure 3: Adoption of GS1 EDI standards 2005-2020 and forecast for 2021



Figure 4: Adoption of Web EDI 2005-2020 and forecast for 2021





Figure 5: Emerging technologies vs countries

## 10 Sectors using EDI standards

This section describes the EDI standards implemented in: Healthcare, Apparel Footwear & Fashion, Public Procurement and Transport & Logistics.

#### 10.1 Use of EDI standards in Healthcare

In Healthcare sector, we asked questions about the implementation of the GS1 EDI standards: GS1 EANCOM® and GS1 XML, as well as HL7 – widely used by Healthcare worldwide and possible other standards. We asked also whether the newly published  $\underline{\text{GS1 EDI Healthcare Guidelines}}$  are implemented in by GS1 members and whether they are used for new implementations or as a base for update of existing local guidelines.

The results received from 11 countries are presented in Table 12 below.

Table 12: Use of EDI